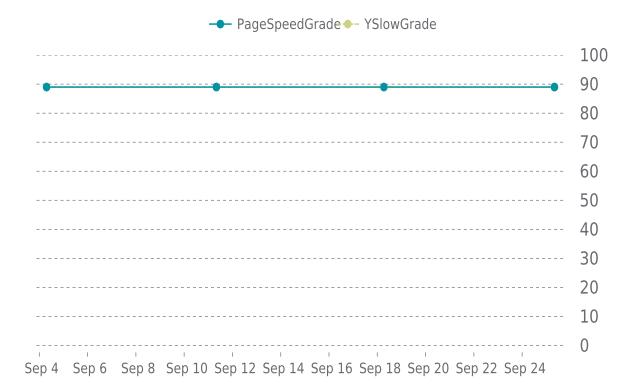

### **PERFORMANCE**

PageSpeed score: 89; YSlow score: 89

Backups created: **30** 09/01/2023 to 09/30/2023

Total backups available: 90

# **PERFORMANCE**

Total performance checks: 4

09/01/2023 to 09/30/2023

# MOST RECENT SCAN

09/25/2023

Previous check: 89%

## YSlow Grade

Previous check: 89%

### PERFORMANCE OVERVIEW

# PERFORMANCE HISTORY

| Date             | Load time | PageSpeed | YSlow   |
|------------------|-----------|-----------|---------|
| 09/25/2023 08:08 | 1.23 s    | B (89%)   | B (89%) |
| 09/18/2023 06:34 | 1.11 s    | B (89%)   | B (89%) |
| 09/11/2023 08:01 | 1.42 s    | B (89%)   | B (89%) |
| 09/04/2023 07:14 | 1.61 s    | B (89%)   | B (89%) |