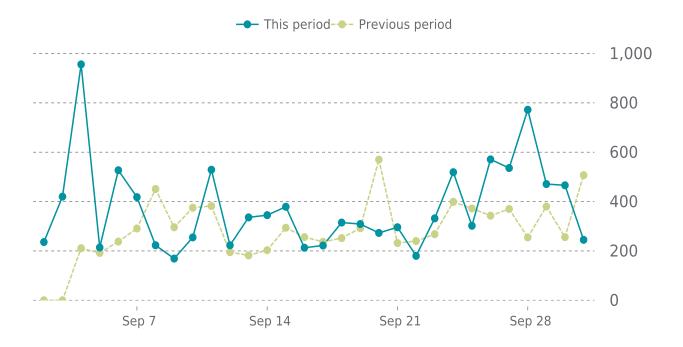

# **ANALYTICS**

31.8% average increase in sessions in the previous period

**₹** 

# **ANALYTICS**

Traffic up by: **31.8%** 

09/01/2023 to 09/30/2023

# **SESSIONS**