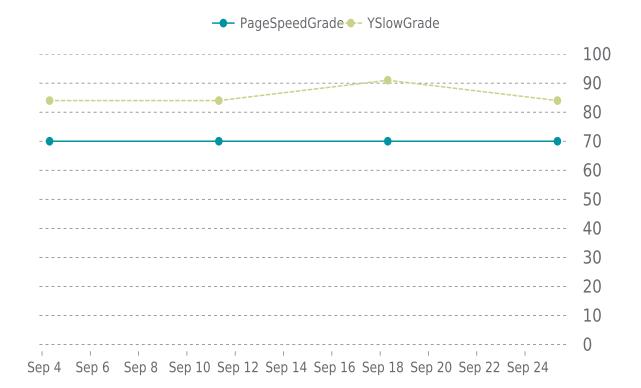

### **OPERFORMANCE**

Total performance checks: 4

09/01/2023 to 09/30/2023

#### MOST RECENT SCAN

09/25/2023

PageSpeed Grade

Previous check: 70%

YSlow Grade

Previous check: 91%

#### PERFORMANCE OVERVIEW

#### PERFORMANCE HISTORY

| Date             | Load time | PageSpeed | YSlow   |
|------------------|-----------|-----------|---------|
| 09/25/2023 08:13 | 1.12 s    | C (70%)   | B (84%) |
| 09/18/2023 07:35 | 1.06 s    | C (70%)   | A (91%) |
| 09/11/2023 07:43 | 0.86 s    | C (70%)   | B (84%) |
| 09/04/2023 07:31 | 0.83 s    | C (70%)   | B (84%) |