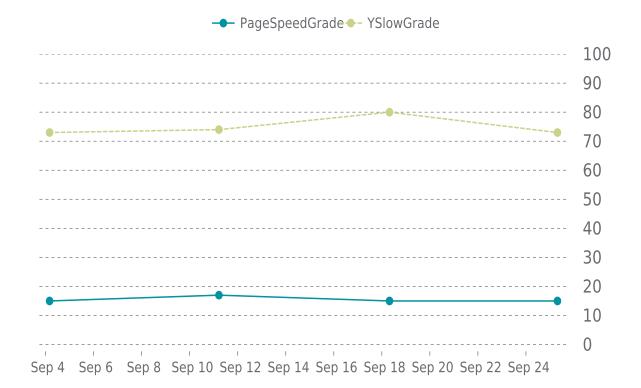

### **PERFORMANCE**

PageSpeed score: 15; YSlow score: 73

Backups created: **30** 09/01/2023 to 09/30/2023

Total backups available: 88

### MOST RECENT SCAN

09/25/2023

PageSpeed Grade

F (15%)

Previous check: 15%

YSlow Grade

Previous check: 80%

### PERFORMANCE OVERVIEW

### PERFORMANCE HISTORY

| Date             | Load time | PageSpeed | YSlow   |
|------------------|-----------|-----------|---------|
| 09/25/2023 07:31 | 1.76 s    | F (15%)   | C (73%) |
| 09/18/2023 07:42 | 2.17 s    | F (15%)   | B (80%) |
| 09/11/2023 05:17 | 30.51 s   | F (17%)   | C (74%) |
| 09/04/2023 04:04 | 1.77 s    | F (15%)   | C (73%) |