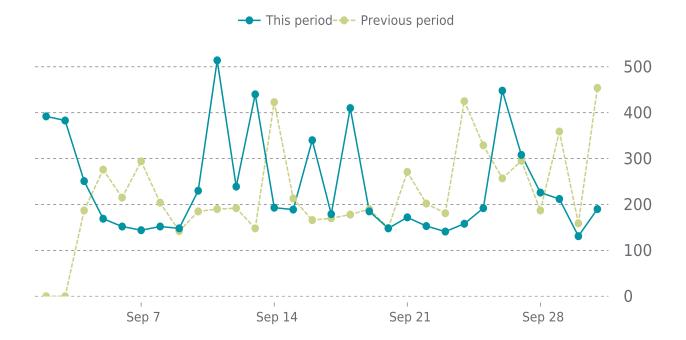

### **ANALYTICS**

8.3% average increase in sessions in the previous period

## **ANALYTICS**

Traffic up by: **8.3%** 09/01/2023 to 09/30/2023

### **SESSIONS**