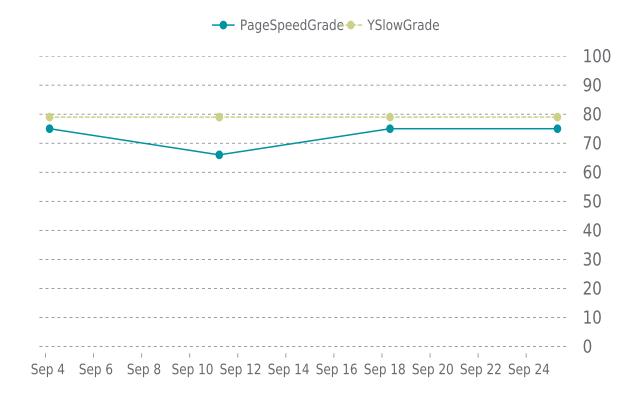

# **OPERFORMANCE**

Total performance checks: **4** 09/01/2023 to 09/30/2023

MOST RECENT SCAN

09/25/2023

PageSpeed Grade

#### PERFORMANCE OVERVIEW

#### PERFORMANCE HISTORY

| Date             | Load time | PageSpeed | YSlow   |
|------------------|-----------|-----------|---------|
| 09/25/2023 07:16 | 1.89 s    | C (75%)   | C (79%) |
| 09/18/2023 08:00 | 1.47 s    | C (75%)   | C (79%) |
| 09/11/2023 05:29 | 1.72 s    | D (66%)   | C (79%) |
| 09/04/2023 04:00 | 1.77 s    | C (75%)   | C (79%) |