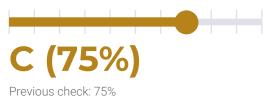

# **OPERFORMANCE**

Total performance checks: **4** 09/01/2023 to 09/30/2023

MOST RECENT SCAN

09/25/2023

PageSpeed Grade

#### PERFORMANCE HISTORY

| Date             | Load time | PageSpeed | YSlow   |
|------------------|-----------|-----------|---------|
| 09/25/2023 07:16 | 1.89 s    | C (75%)   | C (79%) |
| 09/18/2023 08:00 | 1.47 s    | C (75%)   | C (79%) |
| 09/11/2023 05:29 | 1.72 s    | D (66%)   | C (79%) |
| 09/04/2023 04:00 | 1.77 s    | C (75%)   | C (79%) |