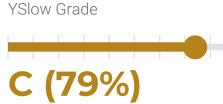

# **OPERFORMANCE**

Total performance checks: **4** 09/01/2023 to 09/30/2023

MOST RECENT SCAN

09/25/2023

PageSpeed Grade

#### PERFORMANCE HISTORY

| Date             | Load time | PageSpeed | YSlow   |
|------------------|-----------|-----------|---------|
| 09/25/2023 07:16 | 1.89 s    | C (75%)   | C (79%) |
| 09/18/2023 08:00 | 1.47 s    | C (75%)   | C (79%) |
| 09/11/2023 05:29 | 1.72 s    | D (66%)   | C (79%) |
| 09/04/2023 04:00 | 1.77 s    | C (75%)   | C (79%) |