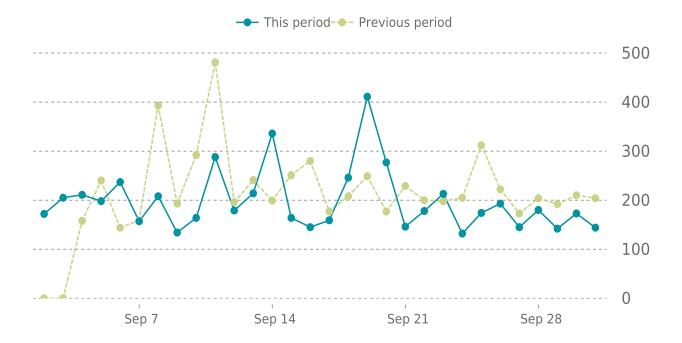

### **ANALYTICS**

7.2% average decrease in sessions in the previous period

### **SESSIONS**

### **UPTIME HISTORY**

| Event | Date       | Reason | Duration |
|-------|------------|--------|----------|
| UP    | 08/12/2023 | -      | 49d 22h  |

Traffic down by: **7.2%** 

09/01/2023 to 09/30/2023