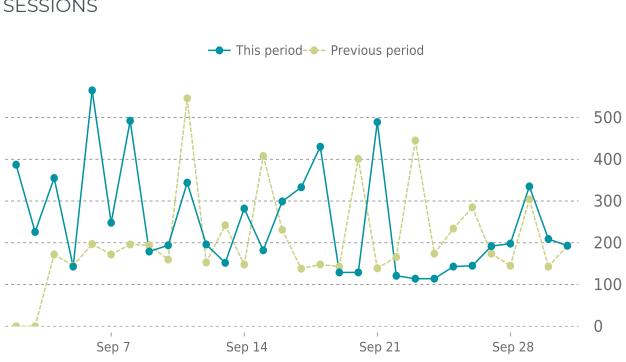

#### ANALYTICS

21.3% average increase in sessions in the previous period

#### **UPTIME HISTORY**

| Event | Date       | Reason | Duration |
|-------|------------|--------|----------|
| UP    | 07/28/2023 | -      | 64d 20h  |

Traffic up by: 21.3% 09/01/2023 to 09/30/2023

SESSIONS