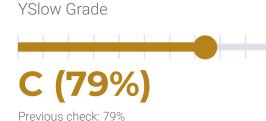

#### PERFORMANCE

PageSpeed score: 66; YSlow score: 79

| - |
|---|

Backups created: **30** 

Total backups available: 90

### PERFORMANCE HISTORY

| Date             | Load time | PageSpeed | YSlow   |
|------------------|-----------|-----------|---------|
| 09/25/2023 07:43 | 1.81 s    | D (66%)   | C (79%) |
| 09/18/2023 07:08 | 1.84 s    | C (76%)   | C (79%) |
| 09/11/2023 08:15 | 1.82 s    | D (66%)   | B (80%) |
| 09/04/2023 07:14 | 1.71 s    | D (65%)   | C (79%) |