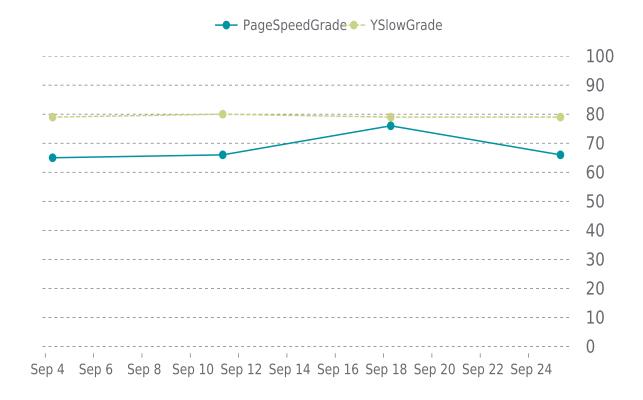

#### PERFORMANCE

PageSpeed score: 66; YSlow score: 79

| - |
|---|

Backups created: **30** 

Total backups available: 90

Total performance checks: **4** 09/01/2023 to 09/30/2023

MOST RECENT SCAN

09/25/2023

PageSpeed Grade

**D (66%)** Previous check: 76%

PERFORMANCE OVERVIEW

### PERFORMANCE HISTORY

| Date             | Load time | PageSpeed | YSlow   |
|------------------|-----------|-----------|---------|
| 09/25/2023 07:43 | 1.81 s    | D (66%)   | C (79%) |
| 09/18/2023 07:08 | 1.84 s    | C (76%)   | C (79%) |
| 09/11/2023 08:15 | 1.82 s    | D (66%)   | B (80%) |
| 09/04/2023 07:14 | 1.71 s    | D (65%)   | C (79%) |