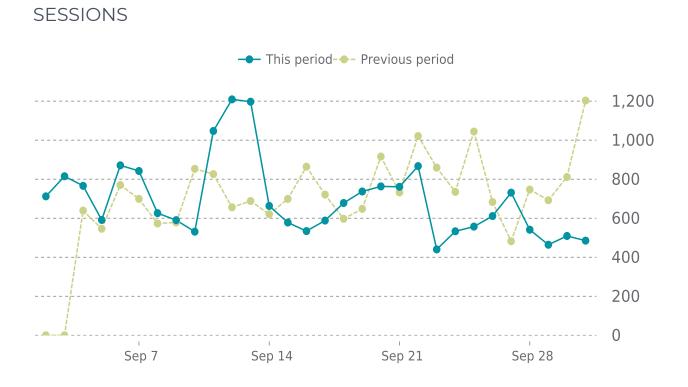

### ANALYTICS

0.3% average decrease in sessions in the previous period

Traffic down by: **0.3%** 

Total security checks: **4** 09/01/2023 to 09/30/2023