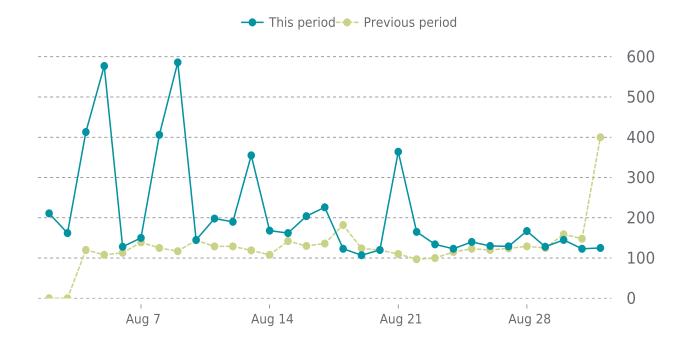

### **ANALYTICS**

65.3% average increase in sessions in the previous period

### **UPTIME HISTORY**

| Event | Date       | Reason | Duration |
|-------|------------|--------|----------|
| UP    | 07/28/2023 | -      | 34d 20h  |

Traffic up by: **65.3%** 08/01/2023 to 08/31/2023

### **SESSIONS**