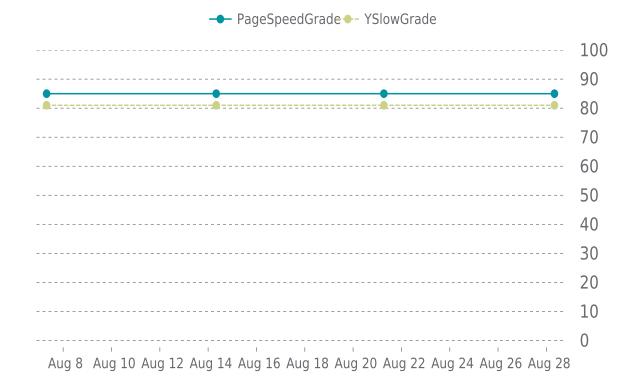

### **PERFORMANCE**

PageSpeed score: 85; YSlow score: 81

Backups created: 31 08/01/2023 to 08/31/2023

Total backups available: 90

### PERFORMANCE OVERVIEW

### PERFORMANCE HISTORY

| Date             | Load time | PageSpeed | YSlow   |
|------------------|-----------|-----------|---------|
| 08/28/2023 08:02 | 1.21 s    | B (85%)   | B (81%) |
| 08/21/2023 06:37 | 0.87 s    | B (85%)   | B (81%) |
| 08/14/2023 08:01 | 1.17 s    | B (85%)   | B (81%) |
| 08/07/2023 07:31 | 1.56 s    | B (85%)   | B (81%) |