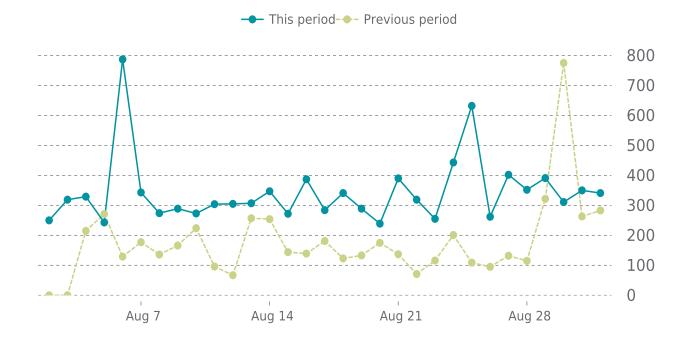

# **ANALYTICS**

93.1% average increase in sessions in the previous period

# **UPTIME HISTORY**

| Event | Date       | Reason | Duration |
|-------|------------|--------|----------|
| UP    | 07/28/2023 | -      | 34d 20h  |

Traffic up by: **93.1%** 08/01/2023 to 08/31/2023

# **SESSIONS**