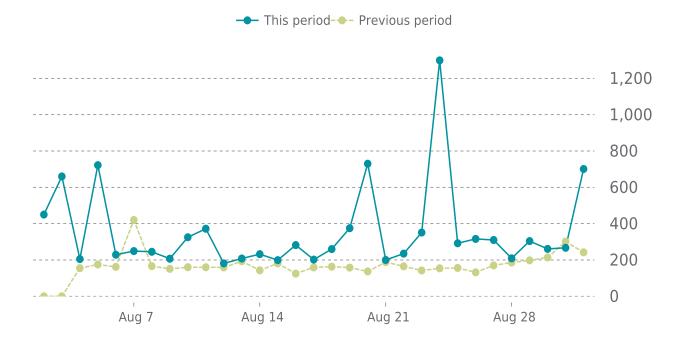

### **ANALYTICS**

112.4% average increase in sessions in the previous period

### **UPTIME HISTORY**

| Event | Date       | Reason | Duration |
|-------|------------|--------|----------|
| UP    | 07/28/2023 | -      | 34d 20h  |

Traffic up by: **112.4%** 08/01/2023 to 08/31/2023

### **SESSIONS**