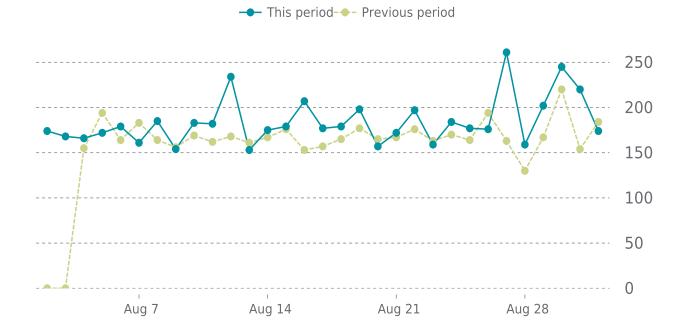

### **ANALYTICS**

16.8% average increase in sessions in the previous period

### **UPTIME HISTORY**

| Event | Date       | Reason | Duration |
|-------|------------|--------|----------|
| UP    | 04/28/2023 | -      | 125d 15h |

Traffic up by: **16.8%** 08/01/2023 to 08/31/2023

### **SESSIONS**