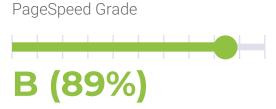

# MOST RECENT SCAN

08/28/2023

Previous check: 89%

### YSlow Grade

Previous check: 89%