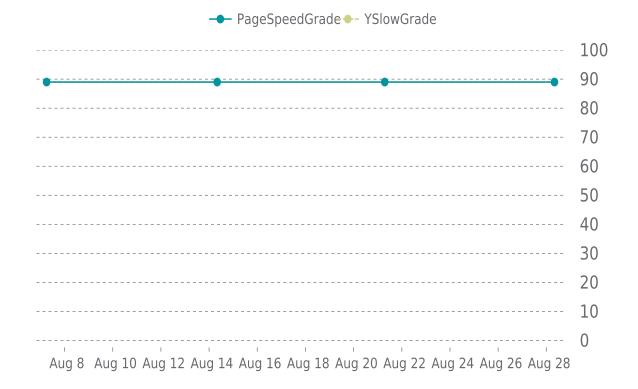

### **PERFORMANCE**

PageSpeed score: 89; YSlow score: 89

Backups created: **31** 08/01/2023 to 08/31/2023

Total backups available: 90

# **PERFORMANCE**

Total performance checks: 4

08/01/2023 to 08/31/2023

### PERFORMANCE OVERVIEW

# PERFORMANCE HISTORY

| Date             | Load time | PageSpeed | YSlow   |
|------------------|-----------|-----------|---------|
| 08/28/2023 08:06 | 1.06 s    | B (89%)   | B (89%) |
| 08/21/2023 07:00 | 0.98 s    | B (89%)   | B (89%) |
| 08/14/2023 08:04 | 1.05 s    | B (89%)   | B (89%) |
| 08/07/2023 06:05 | 1.37 s    | B (89%)   | B (89%) |