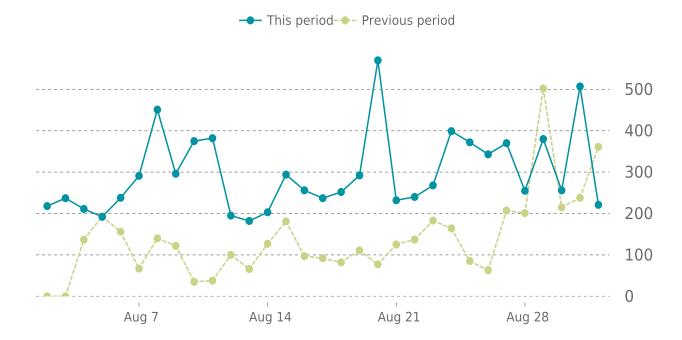

# **ANALYTICS**

114.2% average increase in sessions in the previous period

**₹** 

# **ANALYTICS**

Traffic up by: **114.2%** 08/01/2023 to 08/31/2023

# **SESSIONS**