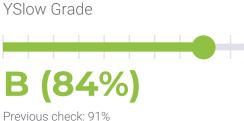

Total performance checks: **4** 08/01/2023 to 08/31/2023

MOST RECENT SCAN

08/28/2023

 PageSpeed Grade
 YSlow (

 C (70%)
 B (

 Previous check: 70%
 Previous (

### PERFORMANCE HISTORY

| Date             | Load time | PageSpeed | YSlow   |
|------------------|-----------|-----------|---------|
| 08/28/2023 05:03 | 1.04 s    | C (70%)   | B (84%) |
| 08/21/2023 08:17 | 0.76 s    | C (70%)   | A (91%) |
| 08/14/2023 07:31 | 1.03 s    | C (70%)   | A (91%) |
| 08/07/2023 07:38 | 1.08 s    | C (70%)   | B (84%) |