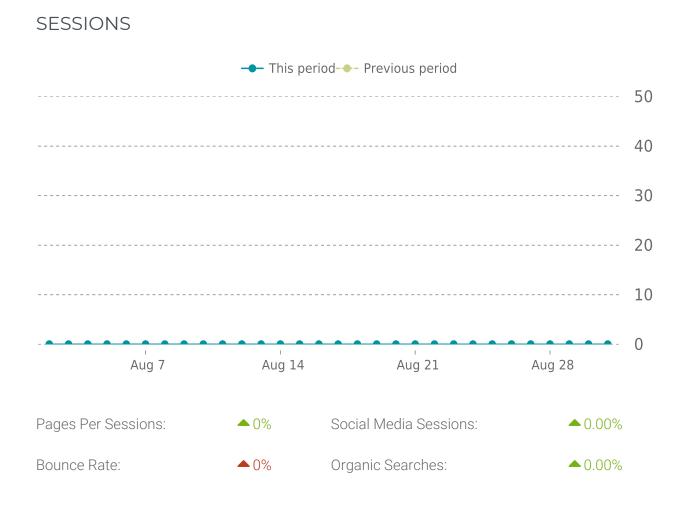

### ANALYTICS

Pageviews: 0; Site sessions: 0

### UPTIME HISTORY

| Event | Date       | Reason | Duration |
|-------|------------|--------|----------|
| UP    | 07/28/2023 | -      | 34d 20h  |

Traffic up by: **0%** 08/01/2023 to 08/31/2023