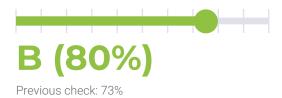

#### PERFORMANCE HISTORY

| Date             | Load time | PageSpeed | YSlow   |
|------------------|-----------|-----------|---------|
| 08/28/2023 04:35 | 1.93 s    | F (15%)   | B (80%) |
| 08/21/2023 08:26 | 1.93 s    | F (34%)   | C (73%) |
| 08/14/2023 07:37 | 1.63 s    | F (32%)   | B (80%) |
| 08/07/2023 07:33 | 1.82 s    | F (32%)   | C (73%) |