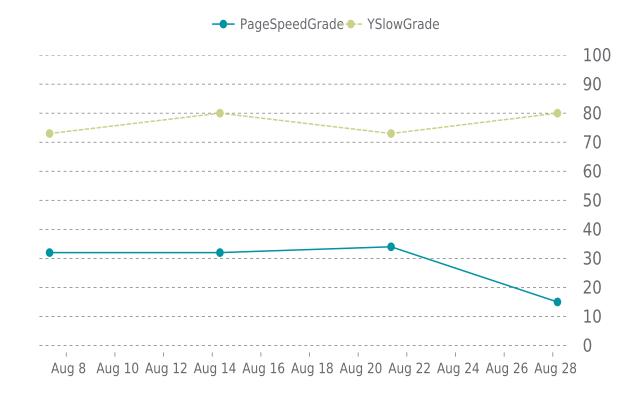

#### PERFORMANCE

PageSpeed score: 15; YSlow score: 80

| - |
|---|

Backups created: 31 08/01/2023 to 08/31/2023

Total backups available: 58

# **OPERFORMANCE**

Total performance checks: **4** 08/01/2023 to 08/31/2023

MOST RECENT SCAN 08/28/2023

PageSpeed Grade

**F (15%)** Previous check: 34%

PERFORMANCE OVERVIEW

YSlow Grade

#### PERFORMANCE HISTORY

| Date             | Load time | PageSpeed | YSlow   |
|------------------|-----------|-----------|---------|
| 08/28/2023 04:35 | 1.93 s    | F (15%)   | B (80%) |
| 08/21/2023 08:26 | 1.93 s    | F (34%)   | C (73%) |
| 08/14/2023 07:37 | 1.63 s    | F (32%)   | B (80%) |
| 08/07/2023 07:33 | 1.82 s    | F (32%)   | C (73%) |