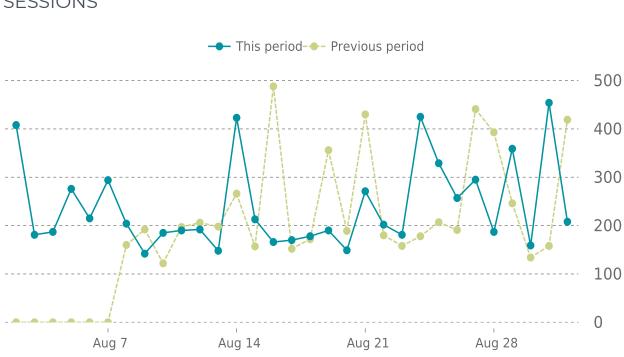

#### ANALYTICS

24.2% average increase in sessions in the previous period

#### UPTIME HISTORY

| Event | Date       | Reason | Duration |
|-------|------------|--------|----------|
| UP    | 07/28/2023 | -      | 34d 20h  |

Traffic up by: 24.2% 08/01/2023 to 08/31/2023

#### SESSIONS