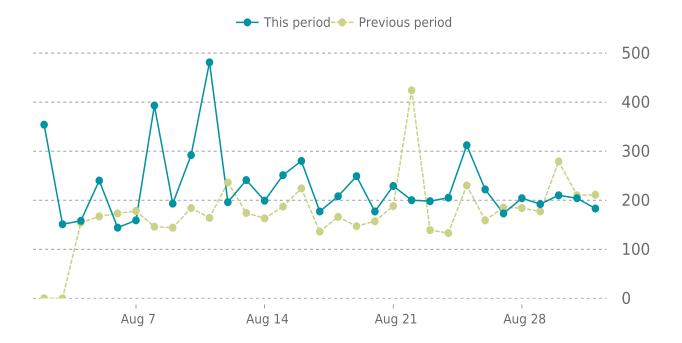

### **ANALYTICS**

30.6% average increase in sessions in the previous period

Traffic up by: **30.6%** 08/01/2023 to 08/31/2023

### SESSIONS