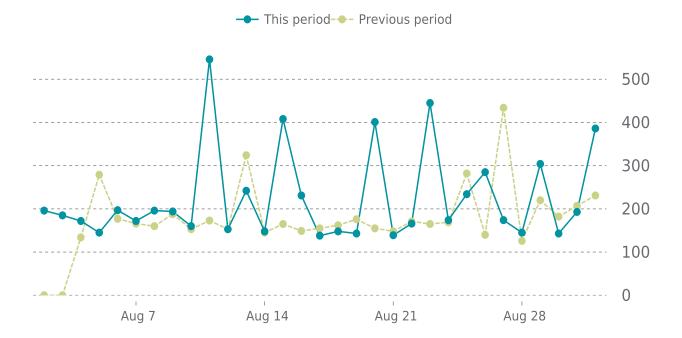

### **ANALYTICS**

26.9% average increase in sessions in the previous period

**₹** 

### **UPTIME HISTORY**

| Event | Date       | Reason | Duration |
|-------|------------|--------|----------|
| UP    | 07/28/2023 | -      | 34d 20h  |

Traffic up by: 26.9%

08/01/2023 to 08/31/2023

### **SESSIONS**