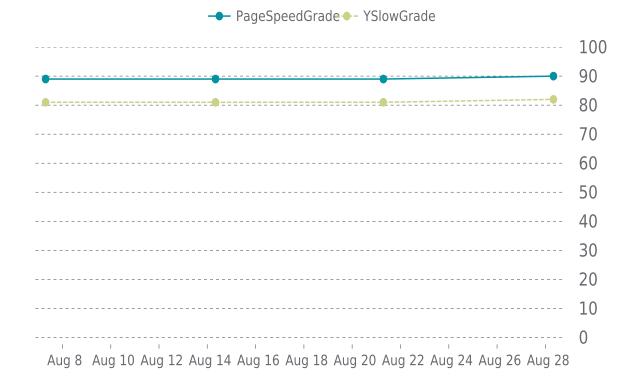

### **PERFORMANCE**

PageSpeed score: 90; YSlow score: 82

Backups created: 31 08/01/2023 to 08/31/2023

Total backups available: 90

### MOST RECENT SCAN

08/28/2023

Previous check: 89%

YSlow Grade

Previous check: 81%

### PERFORMANCE OVERVIEW

### PERFORMANCE HISTORY

| Date             | Load time | PageSpeed | YSlow   |
|------------------|-----------|-----------|---------|
| 08/28/2023 08:03 | 0.69 s    | A (90%)   | B (82%) |
| 08/21/2023 07:01 | 2.14 s    | B (89%)   | B (81%) |
| 08/14/2023 08:10 | 1.61 s    | B (89%)   | B (81%) |
| 08/07/2023 07:17 | 1.49 s    | B (89%)   | B (81%) |