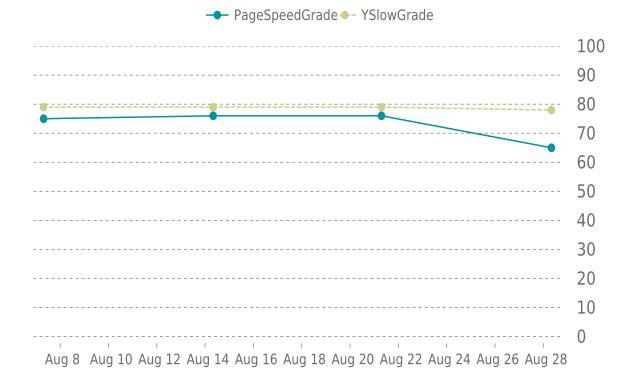

#### **PERFORMANCE**

PageSpeed score: 65; YSlow score: 78

Backups created: 31 08/01/2023 to 08/31/2023

Total backups available: 90

#### MOST RECENT SCAN

08/28/2023

PageSpeed Grade

D (65%)

Previous check: 76%

YSlow Grade

Previous check: 79%

#### PERFORMANCE OVERVIEW

#### PERFORMANCE HISTORY

| Date             | Load time | PageSpeed | YSlow   |
|------------------|-----------|-----------|---------|
| 08/28/2023 08:09 | 1.81 s    | D (65%)   | C (78%) |
| 08/21/2023 07:16 | 1.58 s    | C (76%)   | C (79%) |
| 08/14/2023 08:03 | 1.74 s    | C (76%)   | C (79%) |
| 08/07/2023 07:31 | 1.58 s    | C (75%)   | C (79%) |