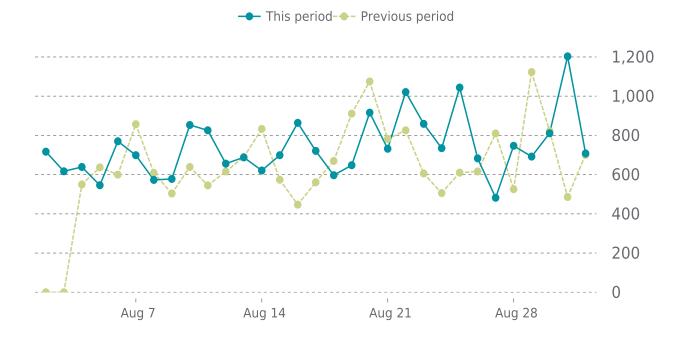

#### **ANALYTICS**

16.3% average increase in sessions in the previous period

**₹** 

## ANALYTICS

Traffic up by: **16.3%** 08/01/2023 to 08/31/2023

#### **SESSIONS**