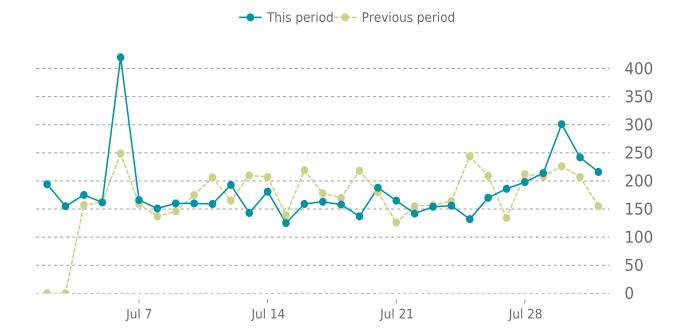

## **ANALYTICS**

Traffic up by: **6.7%** 07/01/2023 to 07/31/2023

#### **SESSIONS**

#### **ANALYTICS**

6.7% average increase in sessions in the previous period