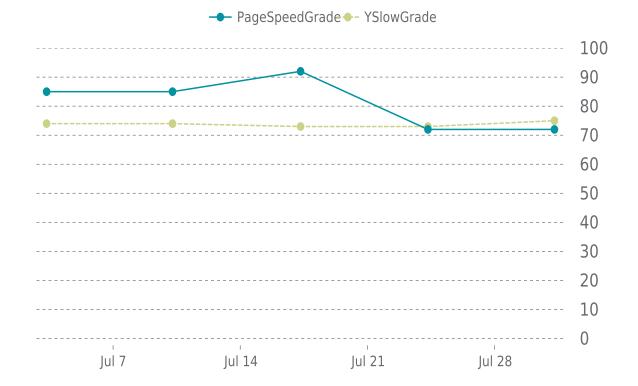

### **OPERFORMANCE**

Total performance checks: 5

07/01/2023 to 07/31/2023

#### MOST RECENT SCAN

07/31/2023

Previous check: 72%

YSlow Grade

Previous check: 73%

#### PERFORMANCE OVERVIEW

#### PERFORMANCE HISTORY

| Date             | Load time | PageSpeed | YSlow   |
|------------------|-----------|-----------|---------|
| 07/31/2023 07:02 | 1.82 s    | C (72%)   | C (75%) |
| 07/24/2023 07:53 | 1.57 s    | C (72%)   | C (73%) |
| 07/17/2023 07:39 | 2.80 s    | A (92%)   | C (73%) |
| 07/10/2023 06:30 | 1.69 s    | B (85%)   | C (74%) |
| 07/03/2023 08:08 | 1.79 s    | B (85%)   | C (74%) |