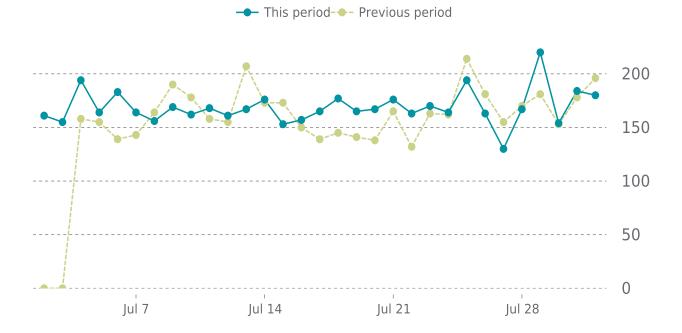

### **ANALYTICS**

9.9% average increase in sessions in the previous period

### **UPTIME HISTORY**

| Event | Date       | Reason | Duration |
|-------|------------|--------|----------|
| UP    | 04/28/2023 | -      | 94d 15h  |

Traffic up by: **9.9%** 07/01/2023 to 07/31/2023

### **SESSIONS**