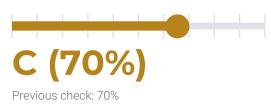

#### PERFORMANCE

PageSpeed score: 70; YSlow score: 91

Backups created: **31** 07/01/2023 to 07/31/2023 Total backups available: 90

#### PERFORMANCE OVERVIEW

Previous check: 91%