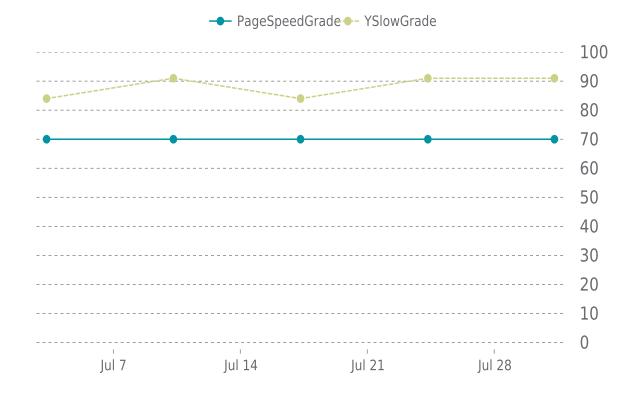

#### PERFORMANCE

PageSpeed score: 70; YSlow score: 91

Backups created: **31** 07/01/2023 to 07/31/2023 Total backups available: 90

Total performance checks: **5** 07/01/2023 to 07/31/2023

MOST RECENT SCAN

07/31/2023

PageSpeed Grade

#### PERFORMANCE HISTORY

| Date             | Load time | PageSpeed | YSlow   |
|------------------|-----------|-----------|---------|
| 07/31/2023 07:44 | 1.40 s    | C (70%)   | A (91%) |
| 07/24/2023 08:12 | 1.21 s    | C (70%)   | A (91%) |
| 07/17/2023 07:42 | 1.07 s    | C (70%)   | B (84%) |
| 07/10/2023 07:30 | 1.22 s    | C (70%)   | A (91%) |
| 07/03/2023 07:41 | 1.17 s    | C (70%)   | B (84%) |