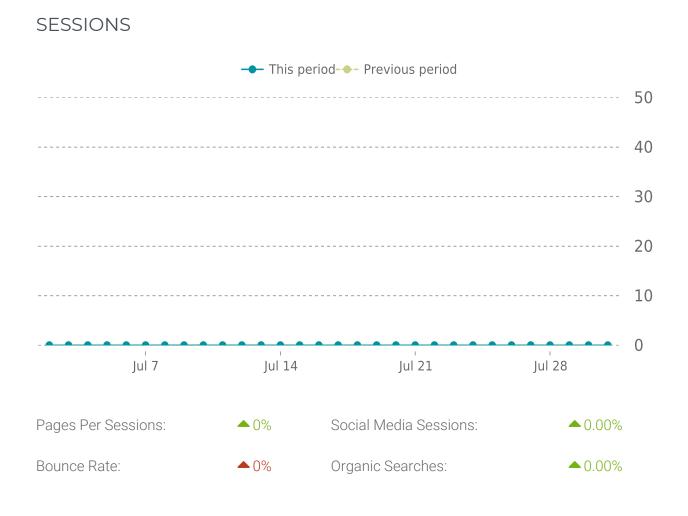

#### ANALYTICS

Pageviews: 0; Site sessions: 0

Traffic up by: **0%** 07/01/2023 to 07/31/2023

Total security checks: **5** 07/01/2023 to 07/31/2023