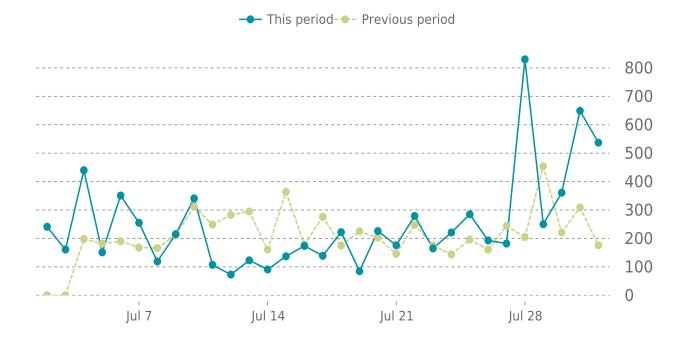

### **ANALYTICS**

19.4% average increase in sessions in the previous period

Traffic up by: **19.4%** 07/01/2023 to 07/31/2023

### **SESSIONS**

Hines Trucking 07/01/2023 - 07/31/2023