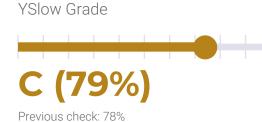

### PERFORMANCE

PageSpeed score: 75; YSlow score: 79

Backups created: **31** 07/01/2023 to 07/31/2023 Total backups available: 90

### PERFORMANCE HISTORY

| Date             | Load time | PageSpeed | YSlow   |
|------------------|-----------|-----------|---------|
| 07/31/2023 07:45 | 2.66 s    | C (75%)   | C (79%) |
| 07/24/2023 04:03 | 1.84 s    | D (65%)   | C (78%) |
| 07/17/2023 05:01 | 1.64 s    | C (75%)   | C (78%) |
| 07/10/2023 08:12 | 1.69 s    | D (66%)   | C (77%) |
| 07/03/2023 07:40 | 1.65 s    | C (76%)   | C (78%) |