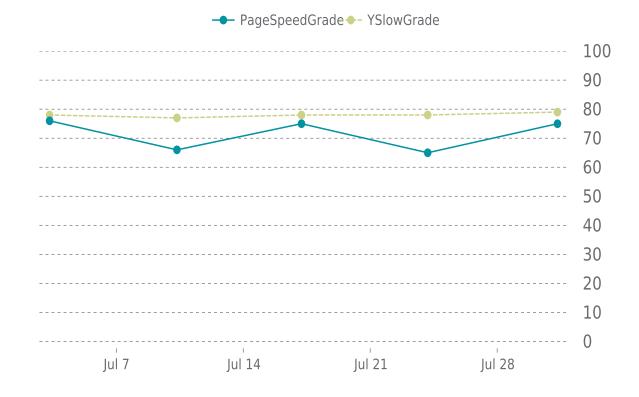

Total performance checks: **5** 07/01/2023 to 07/31/2023

MOST RECENT SCAN

07/31/2023

PageSpeed Grade

### PERFORMANCE OVERVIEW

### PERFORMANCE HISTORY

| Date             | Load time | PageSpeed | YSlow   |
|------------------|-----------|-----------|---------|
| 07/31/2023 07:45 | 2.66 s    | C (75%)   | C (79%) |
| 07/24/2023 04:03 | 1.84 s    | D (65%)   | C (78%) |
| 07/17/2023 05:01 | 1.64 s    | C (75%)   | C (78%) |
| 07/10/2023 08:12 | 1.69 s    | D (66%)   | C (77%) |
| 07/03/2023 07:40 | 1.65 s    | C (76%)   | C (78%) |