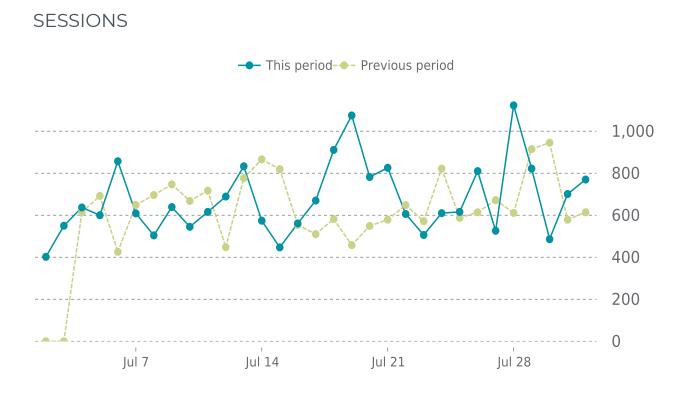

### ANALYTICS

10.4% average increase in sessions in the previous period

Traffic up by: **10.4%** 