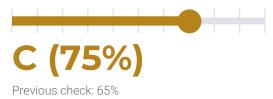

### PERFORMANCE

PageSpeed score: 75; YSlow score: 79

Backups created: **31** 07/01/2023 to 07/31/2023 Total backups available: 90

### PERFORMANCE HISTORY

| Date             | Load time | PageSpeed | YSlow   |
|------------------|-----------|-----------|---------|
| 07/31/2023 07:45 | 2.66 s    | C (75%)   | C (79%) |
| 07/24/2023 04:03 | 1.84 s    | D (65%)   | C (78%) |
| 07/17/2023 05:01 | 1.64 s    | C (75%)   | C (78%) |
| 07/10/2023 08:12 | 1.69 s    | D (66%)   | C (77%) |
| 07/03/2023 07:40 | 1.65 s    | C (76%)   | C (78%) |