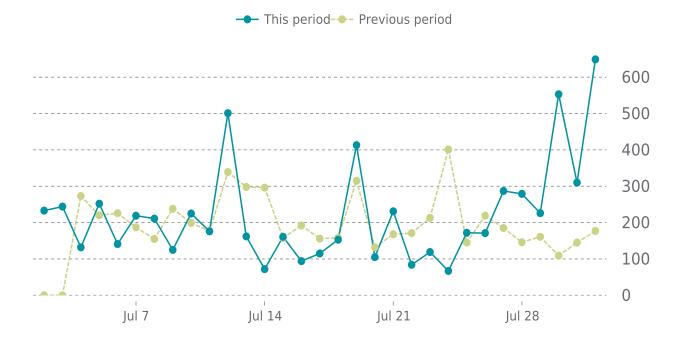

# ANALYTICS

Traffic up by: **15.5%** 07/01/2023 to 07/31/2023

## **SESSIONS**

## **ANALYTICS**

15.5% average increase in sessions in the previous period