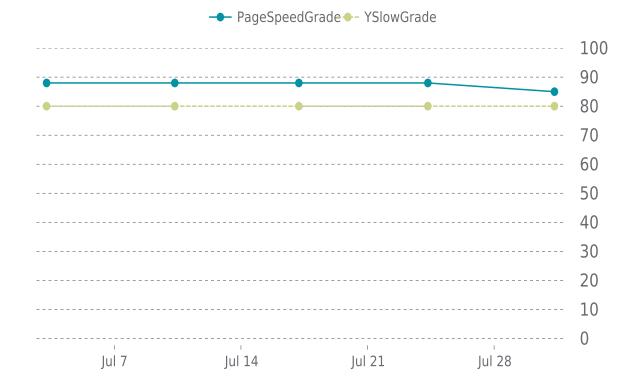

#### PERFORMANCE OVERVIEW

## PERFORMANCE HISTORY

| Date             | Load time | PageSpeed | YSlow   |
|------------------|-----------|-----------|---------|
| 07/31/2023 08:01 | 2.03 s    | B (85%)   | B (80%) |
| 07/24/2023 08:02 | 1.48 s    | B (88%)   | B (80%) |
| 07/17/2023 04:51 | 2.75 s    | B (88%)   | B (80%) |
| 07/10/2023 08:11 | 2.76 s    | B (88%)   | B (80%) |
| 07/03/2023 06:04 | 1.70 s    | B (88%)   | B (80%) |