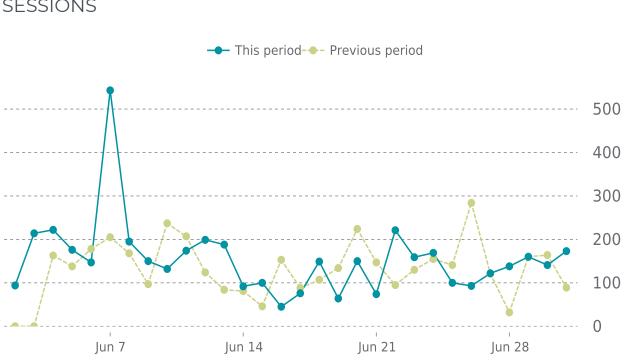

### ANALYTICS

17.9% average increase in sessions in the previous period

#### UPTIME HISTORY

| Event | Date       | Reason | Duration |
|-------|------------|--------|----------|
| UP    | 02/09/2023 | -      | 141d 21h |

Traffic up by: 17.9% 06/01/2023 to 06/30/2023

#### SESSIONS