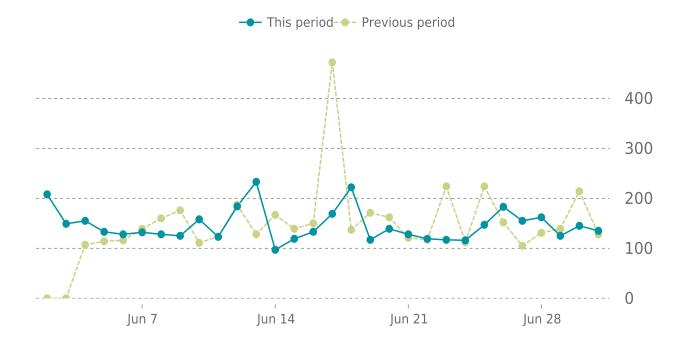

# ANALYTICS

Traffic down by: **0.9%** 

06/01/2023 to 06/30/2023

### **SESSIONS**

### **ANALYTICS**

0.9% average decrease in sessions in the previous period