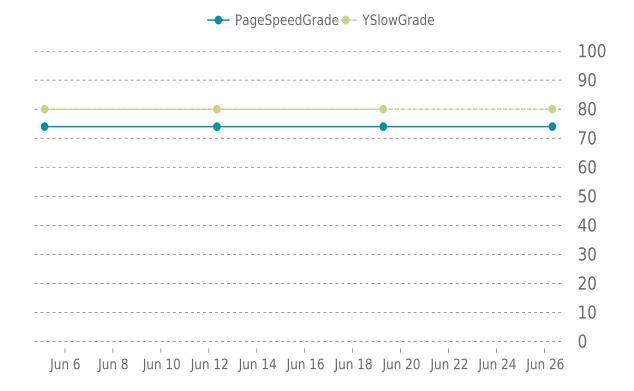

### MOST RECENT SCAN

06/26/2023

PageSpeed Grade

Previous check: 74%

YSlow Grade

Previous check: 80%

### PERFORMANCE OVERVIEW

### PERFORMANCE HISTORY

| Date             | Load time | PageSpeed | YSlow   |
|------------------|-----------|-----------|---------|
| 06/26/2023 08:02 | 1.81 s    | C (74%)   | B (80%) |
| 06/19/2023 06:41 | 1.56 s    | C (74%)   | B (80%) |
| 06/12/2023 08:10 | 1.23 s    | C (74%)   | B (80%) |
| 06/05/2023 03:36 | 1.52 s    | C (74%)   | B (80%) |