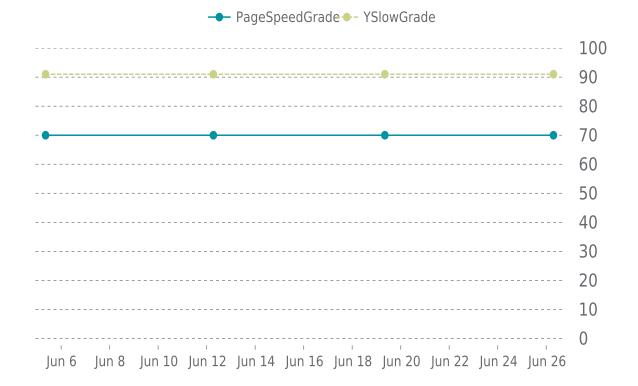

## **PERFORMANCE**

Total performance checks: 4

06/01/2023 to 06/30/2023

### MOST RECENT SCAN

06/26/2023

PageSpeed Grade

C (70%)

Previous check: 70%

YSlow Grade

Previous check: 91%

### PERFORMANCE OVERVIEW

### PERFORMANCE HISTORY

| Date             | Load time | PageSpeed | YSlow   |
|------------------|-----------|-----------|---------|
| 06/26/2023 07:10 | 1.35 s    | C (70%)   | A (91%) |
| 06/19/2023 08:19 | 1.15 s    | C (70%)   | A (91%) |
| 06/12/2023 06:40 | 2.14 s    | C (70%)   | A (91%) |
| 06/05/2023 08:36 | 1.06 s    | C (70%)   | A (91%) |