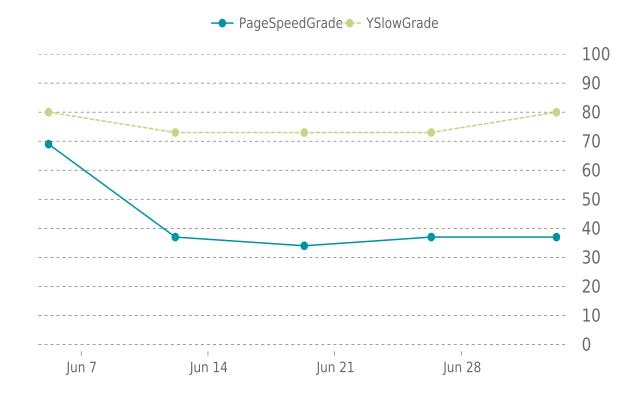

### **OPERFORMANCE**

Total performance checks: **5** 06/01/2023 to 07/06/2023

MOST RECENT SCAN 07/03/2023

0,,,00,,2020

PageSpeed Grade

**F (37%)** Previous check: 37%

#### PERFORMANCE OVERVIEW

YSlow Grade

#### PERFORMANCE HISTORY

| Date             | Load time | PageSpeed | YSlow   |
|------------------|-----------|-----------|---------|
| 07/03/2023 06:09 | 1.49 s    | F (37%)   | B (80%) |
| 06/26/2023 08:09 | 1.77 s    | F (37%)   | C (73%) |
| 06/19/2023 07:43 | 1.34 s    | F (34%)   | C (73%) |
| 06/12/2023 04:42 | 1.51 s    | F (37%)   | C (73%) |
| 06/05/2023 04:39 | 2.11 s    | D (69%)   | B (80%) |