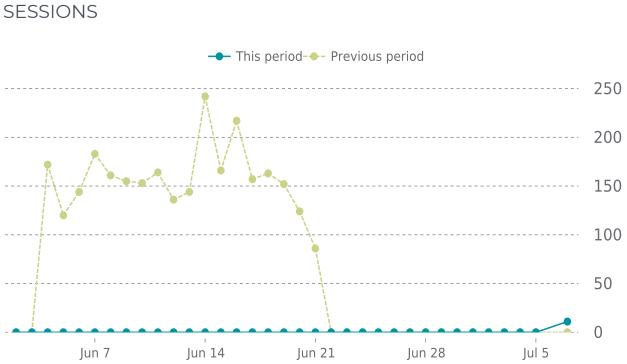

#### ANALYTICS

99.6% average decrease in sessions in the previous period

#### UPTIME HISTORY

| Event | Date       | Reason | Duration |
|-------|------------|--------|----------|
| UP    | 02/09/2023 | -      | 147d 21h |

Traffic down by: 99.6% 06/01/2023 to 07/06/2023