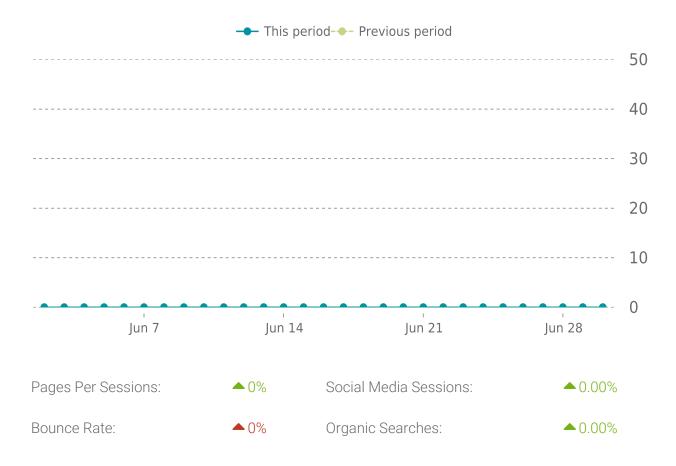

### **ANALYTICS**

Traffic up by: **0%** 06/01/2023 to 06/30/2023

#### **SESSIONS**