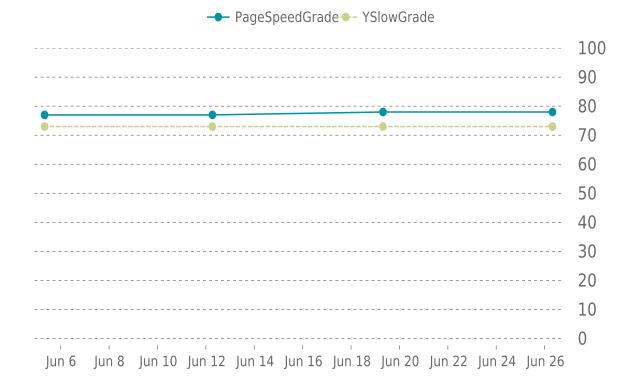

## **OPERFORMANCE**

Total performance checks: 4

06/01/2023 to 06/30/2023

#### MOST RECENT SCAN

06/26/2023

PageSpeed Grade

Previous check: 78%

YSlow Grade

Previous check: 73%

#### PERFORMANCE OVERVIEW

Kent McCarty 06/01/2023 - 06/30/2023

#### PERFORMANCE HISTORY

| Date             | Load time | PageSpeed | YSlow   |
|------------------|-----------|-----------|---------|
| 06/26/2023 07:46 | 2.23 s    | C (78%)   | C (73%) |
| 06/19/2023 07:42 | 2.40 s    | C (78%)   | C (73%) |
| 06/12/2023 06:32 | 2.30 s    | C (77%)   | C (73%) |
| 06/05/2023 08:03 | 2.14 s    | C (77%)   | C (73%) |