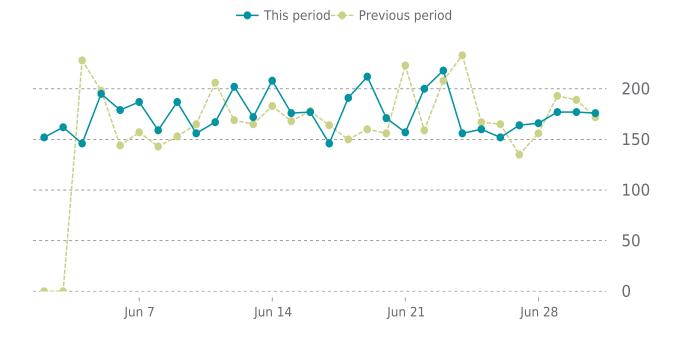

### **ANALYTICS**

7.4% average increase in sessions in the previous period

### **UPTIME HISTORY**

| Event | Date       | Reason | Duration |
|-------|------------|--------|----------|
| UP    | 02/09/2023 | -      | 141d 20h |

Traffic up by: **7.4%** 

06/01/2023 to 06/30/2023

### **SESSIONS**