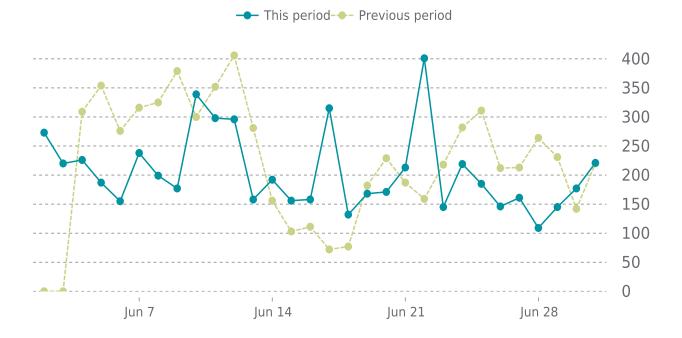

#### **ANALYTICS**

7.3% average decrease in sessions in the previous period

Traffic down by: **7.3%** 

06/01/2023 to 06/30/2023

#### **SESSIONS**