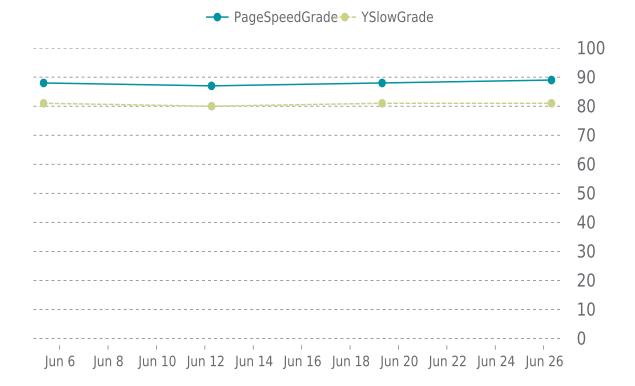

### **PERFORMANCE**

Total performance checks: 4

06/01/2023 to 06/30/2023

#### MOST RECENT SCAN

06/26/2023

Previous check: 88%

YSlow Grade

Previous check: 81%

#### PERFORMANCE OVERVIEW

#### PERFORMANCE HISTORY

| Date             | Load time | PageSpeed | YSlow   |
|------------------|-----------|-----------|---------|
| 06/26/2023 07:44 | 1.47 s    | B (89%)   | B (81%) |
| 06/19/2023 07:48 | 1.49 s    | B (88%)   | B (81%) |
| 06/12/2023 06:38 | 1.65 s    | B (87%)   | B (80%) |
| 06/05/2023 08:04 | 1.31 s    | B (88%)   | B (81%) |