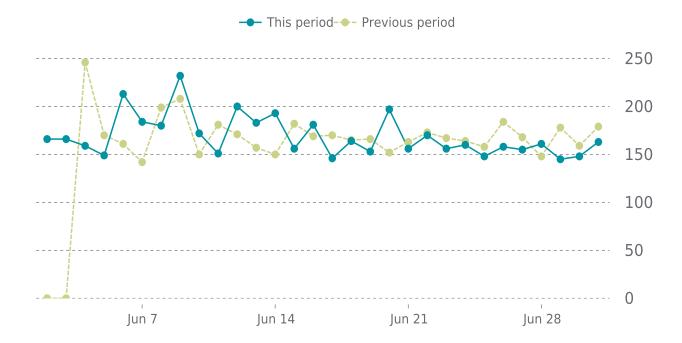

## **ANALYTICS**

Traffic up by: **6%** 

06/01/2023 to 06/30/2023

#### **SESSIONS**

#### **ANALYTICS**

6% average increase in sessions in the previous period