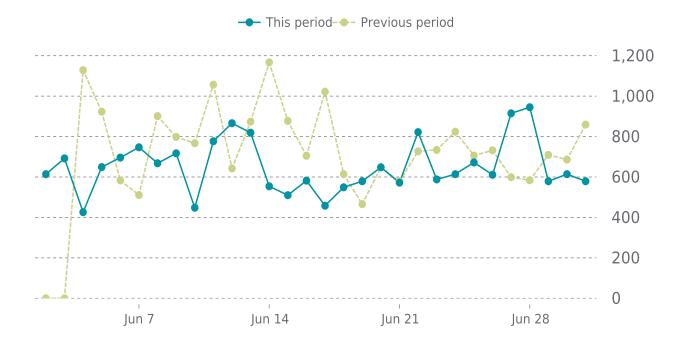

### **ANALYTICS**

8.9% average decrease in sessions in the previous period

# **ANALYTICS**

Traffic down by: **8.9%** 

06/01/2023 to 06/30/2023

### **SESSIONS**