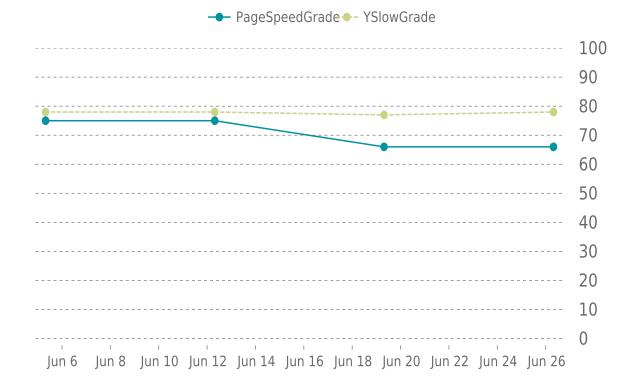

### **PERFORMANCE**

PageSpeed score: 66; YSlow score: 78

Backups created: **30** 06/01/2023 to 06/30/2023

Total backups available: 90

## **OPERFORMANCE**

Total performance checks: 4

06/01/2023 to 06/30/2023

### MOST RECENT SCAN

06/26/2023

PageSpeed Grade

Previous check: 66%

YSlow Grade

Previous check: 77%

### PERFORMANCE OVERVIEW

### PERFORMANCE HISTORY

| Date             | Load time | PageSpeed | YSlow   |
|------------------|-----------|-----------|---------|
| 06/26/2023 07:44 | 2.03 s    | D (66%)   | C (78%) |
| 06/19/2023 07:35 | 1.90 s    | D (66%)   | C (77%) |
| 06/12/2023 07:37 | 1.72 s    | C (75%)   | C (78%) |
| 06/05/2023 07:43 | 1.47 s    | C (75%)   | C (78%) |