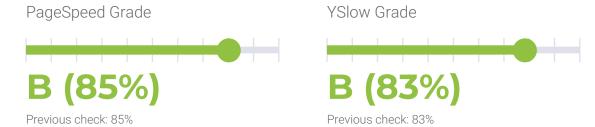

### **PERFORMANCE**

PageSpeed score: 85; YSlow score: 83

Backups created: **31** 05/01/2023 to 05/31/2023

Total backups available: 90

### PERFORMANCE OVERVIEW