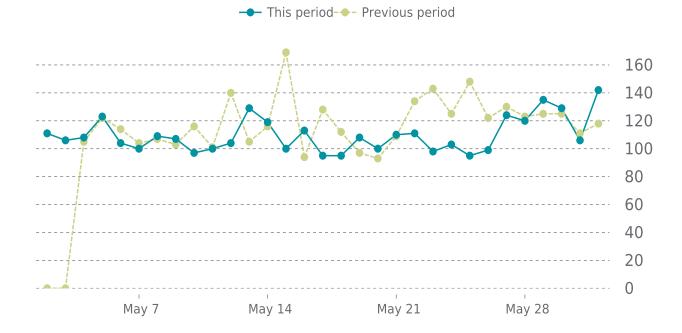

### **ANALYTICS**

1.1% average decrease in sessions in the previous period

### **UPTIME HISTORY**

| Event | Date       | Reason | Duration |
|-------|------------|--------|----------|
| UP    | 02/09/2023 | -      | 111d 21h |

Traffic down by: **1.1%** 05/01/2023 to 05/31/2023

### **SESSIONS**