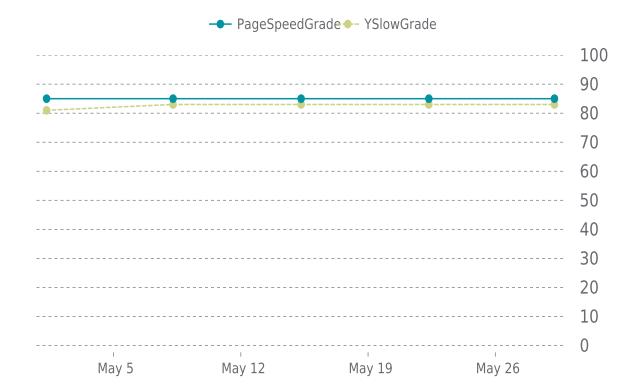

Total performance checks: 5

05/01/2023 to 05/31/2023

### PERFORMANCE OVERVIEW

### PERFORMANCE HISTORY

| Date             | Load time | PageSpeed | YSlow   |
|------------------|-----------|-----------|---------|
| 05/29/2023 06:06 | 1.01 s    | B (85%)   | B (83%) |
| 05/22/2023 08:14 | 1.26 s    | B (85%)   | B (83%) |
| 05/15/2023 07:38 | 1.07 s    | B (85%)   | B (83%) |
| 05/08/2023 06:32 | 1.17 s    | B (85%)   | B (83%) |
| 05/01/2023 07:33 | 1.31 s    | B (85%)   | B (81%) |