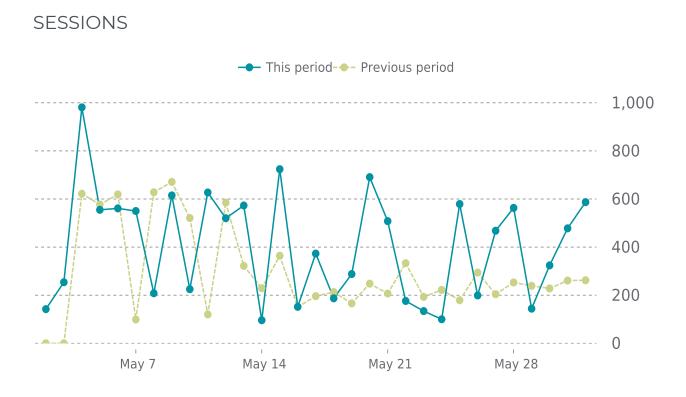

#### ANALYTICS

36.7% average increase in sessions in the previous period

### UPTIME HISTORY

| Event | Date       | Reason | Duration |
|-------|------------|--------|----------|
| UP    | 04/28/2023 | -      | 33d 16h  |

|--|

Traffic up by: **36.7%** 

Total security checks: **4** 05/01/2023 to 05/31/2023