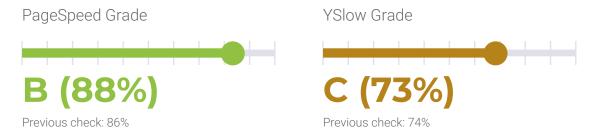

### **PERFORMANCE**

PageSpeed score: 88; YSlow score: 73

Backups created: **31** 05/01/2023 to 05/31/2023

Total backups available: 90

### PERFORMANCE HISTORY

| Date             | Load time | PageSpeed | YSlow   |
|------------------|-----------|-----------|---------|
| 05/29/2023 07:43 | 1.67 s    | B (88%)   | C (73%) |
| 05/22/2023 04:15 | 2.13 s    | B (86%)   | C (74%) |
| 05/15/2023 08:08 | 1.77 s    | B (86%)   | C (73%) |
| 05/08/2023 06:42 | 1.88 s    | B (86%)   | C (74%) |
| 05/01/2023 07:31 | 1.76 s    | B (86%)   | C (73%) |