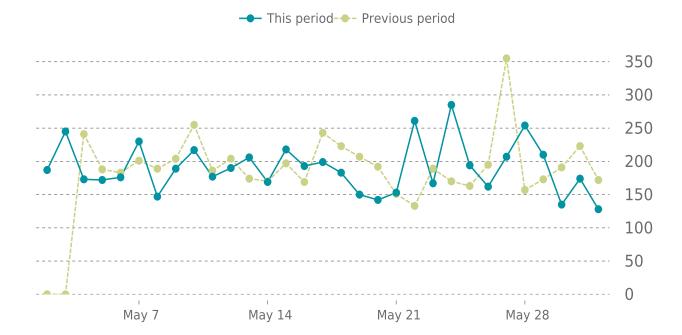

### **ANALYTICS**

3.4% average increase in sessions in the previous period

## **ANALYTICS**

Traffic up by: **3.4%** 05/01/2023 to 05/31/2023

### **SESSIONS**