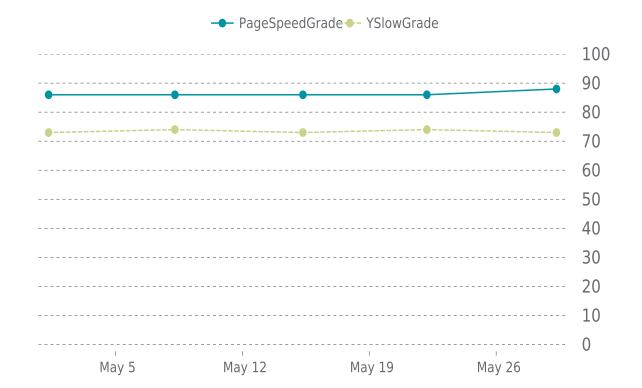

Total performance checks: 5

05/01/2023 to 05/31/2023

### PERFORMANCE OVERVIEW

### PERFORMANCE HISTORY

| Date             | Load time | PageSpeed | YSlow   |
|------------------|-----------|-----------|---------|
| 05/29/2023 07:43 | 1.67 s    | B (88%)   | C (73%) |
| 05/22/2023 04:15 | 2.13 s    | B (86%)   | C (74%) |
| 05/15/2023 08:08 | 1.77 s    | B (86%)   | C (73%) |
| 05/08/2023 06:42 | 1.88 s    | B (86%)   | C (74%) |
| 05/01/2023 07:31 | 1.76 s    | B (86%)   | C (73%) |