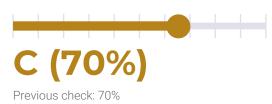

### PERFORMANCE

PageSpeed score: 70; YSlow score: 91

Backups created: **31** 05/01/2023 to 05/31/2023 Total backups available: 90

### PERFORMANCE HISTORY

| Date             | Load time | PageSpeed | YSlow   |
|------------------|-----------|-----------|---------|
| 05/29/2023 06:34 | 0.83 s    | C (70%)   | A (91%) |
| 05/22/2023 03:41 | 1.03 s    | C (70%)   | A (91%) |
| 05/15/2023 08:07 | 1.13 s    | C (70%)   | A (91%) |
| 05/08/2023 06:35 | 1.12 s    | C (70%)   | A (91%) |
| 05/01/2023 07:36 | 1.12 s    | C (70%)   | B (84%) |