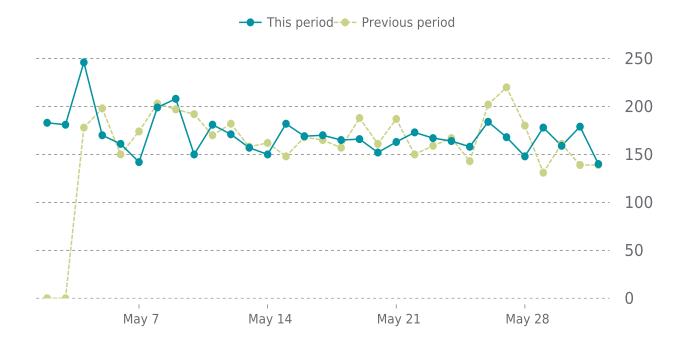

### **ANALYTICS**

7.2% average increase in sessions in the previous period

## **ANALYTICS**

Traffic up by: **7.2%** 05/01/2023 to 05/31/2023

### **SESSIONS**