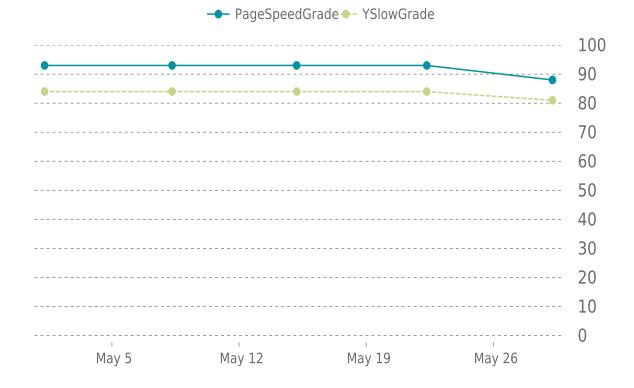

### **PERFORMANCE**

PageSpeed score: 88; YSlow score: 81

Backups created: **31** 05/01/2023 to 05/31/2023

Total backups available: 90

### MOST RECENT SCAN

05/29/2023

YSlow Grade

Previous check: 84%

### PERFORMANCE OVERVIEW

### PERFORMANCE HISTORY

| Date             | Load time | PageSpeed | YSlow   |
|------------------|-----------|-----------|---------|
| 05/29/2023 06:08 | 1.60 s    | B (88%)   | B (81%) |
| 05/22/2023 08:01 | 0.80 s    | A (93%)   | B (84%) |
| 05/15/2023 04:08 | 0.69 s    | A (93%)   | B (84%) |
| 05/08/2023 07:33 | 0.87 s    | A (93%)   | B (84%) |
| 05/01/2023 07:03 | 0.83 s    | A (93%)   | B (84%) |