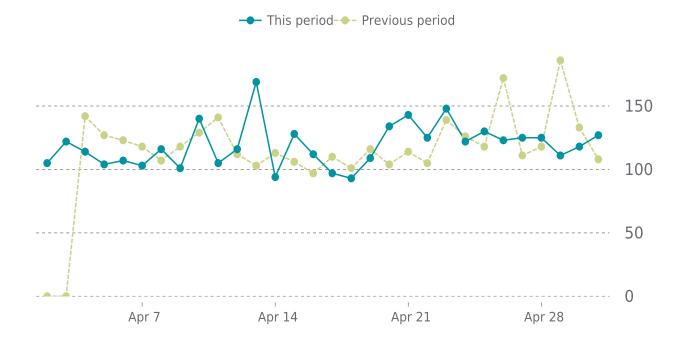

### **ANALYTICS**

5% average increase in sessions in the previous period

### **UPTIME HISTORY**

| Event | Date       | Reason | Duration |
|-------|------------|--------|----------|
| UP    | 02/09/2023 | -      | 80d 21h  |

Traffic up by: **5%** 04/01/2023 to 04/30/2023

### **SESSIONS**