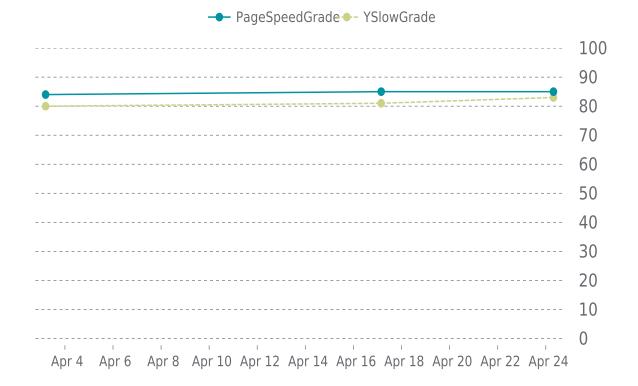

Total performance checks: 3

04/01/2023 to 04/30/2023

### MOST RECENT SCAN

04/24/2023

Previous check: 85%

YSlow Grade

Previous check: 81%

### PERFORMANCE OVERVIEW

### PERFORMANCE HISTORY

| Date             | Load time | PageSpeed | YSlow   |
|------------------|-----------|-----------|---------|
| 04/24/2023 07:41 | 1.08 s    | B (85%)   | B (83%) |
| 04/17/2023 03:43 | 1.39 s    | B (85%)   | B (81%) |
| 04/03/2023 04:41 | 1.57 s    | B (84%)   | B (80%) |