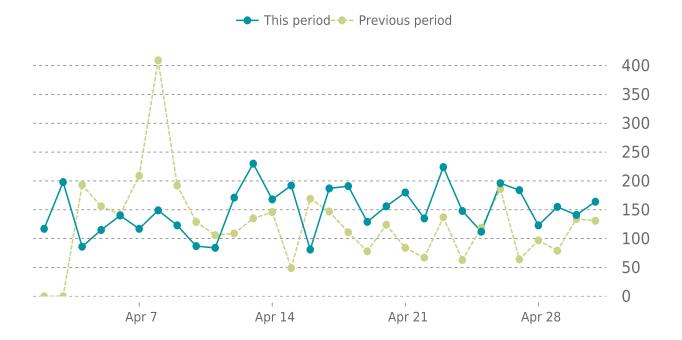

### **ANALYTICS**

19.1% average increase in sessions in the previous period

### **UPTIME HISTORY**

| Event | Date       | Reason | Duration |
|-------|------------|--------|----------|
| UP    | 02/09/2023 | -      | 80d 21h  |

Traffic up by: **19.1%** 04/01/2023 to 04/30/2023

### **SESSIONS**