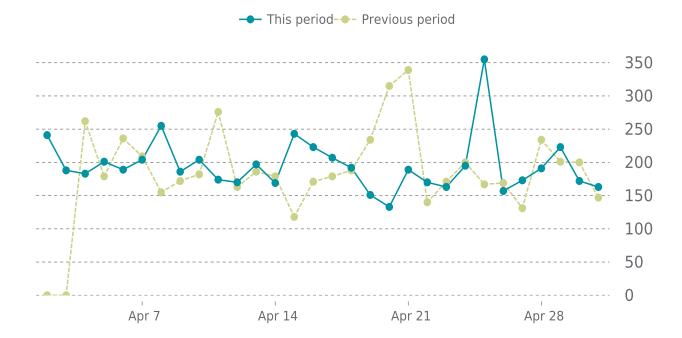

#### **ANALYTICS**

6.5% average increase in sessions in the previous period

## **ANALYTICS**

Traffic up by: **6.5%** 04/01/2023 to 04/30/2023

#### **SESSIONS**