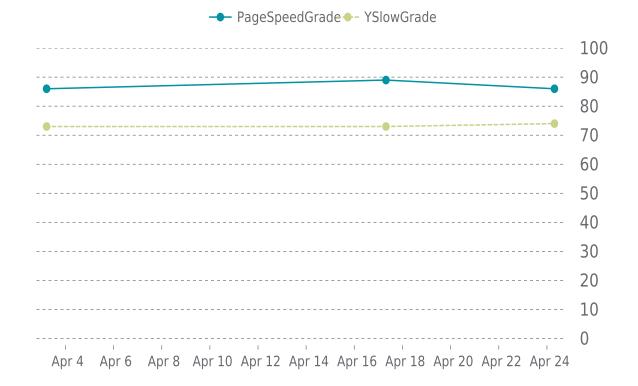

#### **PERFORMANCE**

PageSpeed score: 86; YSlow score: 74

Backups created: **30** 04/01/2023 to 04/30/2023

Total backups available: 90

### **OPERFORMANCE**

Total performance checks: 3

04/01/2023 to 04/30/2023

#### MOST RECENT SCAN

04/24/2023

Previous check: 89%

YSlow Grade

Previous check: 73%

#### PERFORMANCE OVERVIEW

#### PERFORMANCE HISTORY

| Date             | Load time | PageSpeed | YSlow   |
|------------------|-----------|-----------|---------|
| 04/24/2023 07:30 | 2.42 s    | B (86%)   | C (74%) |
| 04/17/2023 07:32 | 1.74 s    | B (89%)   | C (73%) |
| 04/03/2023 05:15 | 1.77 s    | B (86%)   | C (73%) |