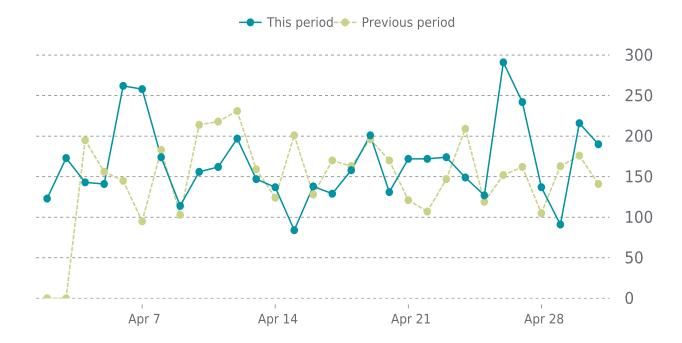

## **ANALYTICS**

Traffic up by: **12%** 04/01/2023 to 04/30/2023

#### **SESSIONS**