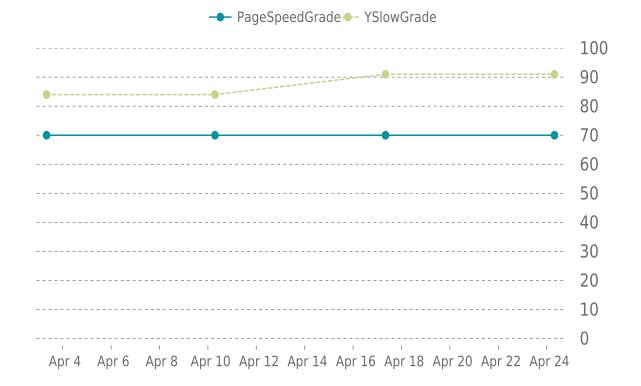

### **PERFORMANCE**

PageSpeed score: 70; YSlow score: 91

Backups created: **30** 04/01/2023 to 04/30/2023

Total backups available: 90

### MOST RECENT SCAN

04/24/2023

PageSpeed Grade

Previous check: 70%

YSlow Grade

Previous check: 91%

### PERFORMANCE OVERVIEW

MDS Interior Design 04/01/2023 - 04/30/2023

### PERFORMANCE HISTORY

| Date             | Load time | PageSpeed | YSlow   |
|------------------|-----------|-----------|---------|
| 04/24/2023 07:42 | 1.07 s    | C (70%)   | A (91%) |
| 04/17/2023 08:08 | 1.13 s    | C (70%)   | A (91%) |
| 04/10/2023 07:04 | 0.75 s    | C (70%)   | B (84%) |
| 04/03/2023 08:01 | 1.13 s    | C (70%)   | B (84%) |