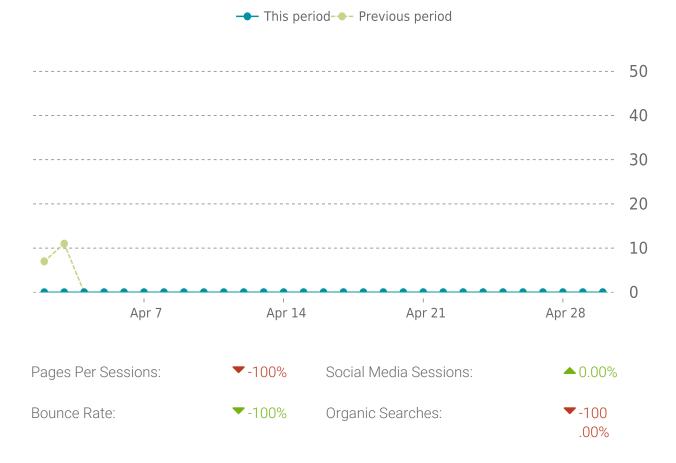

### **ANALYTICS**

Pageviews: 0; Site sessions: 0

**₹** 

### **UPTIME HISTORY**

| Event | Date       | Reason | Duration |
|-------|------------|--------|----------|
| UP    | 02/09/2023 | -      | 80d 21h  |

Traffic down by: 100%

04/01/2023 to 04/30/2023

### **SESSIONS**

MDS Interior Design 04/01/2023 - 04/30/2023