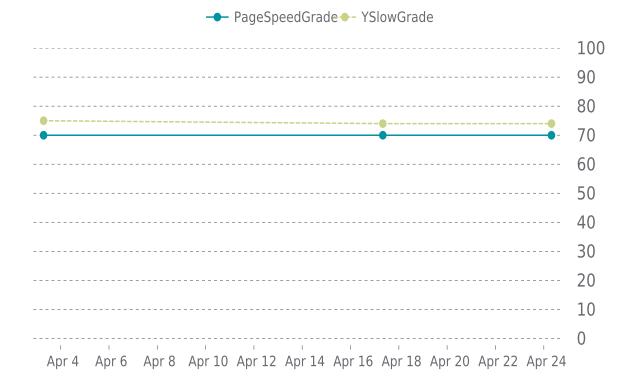

#### PERFORMANCE OVERVIEW

McHard Law 04/01/2023 - 04/30/2023

#### PERFORMANCE HISTORY

| Date             | Load time | PageSpeed | YSlow   |
|------------------|-----------|-----------|---------|
| 04/24/2023 07:39 | 1.52 s    | C (70%)   | C (74%) |
| 04/17/2023 08:05 | 1.56 s    | C (70%)   | C (74%) |
| 04/03/2023 07:00 | 1.66 s    | C (70%)   | C (75%) |