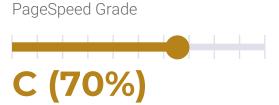

#### **PERFORMANCE**

PageSpeed score: 70; YSlow score: 74

Backups created: **30** 04/01/2023 to 04/30/2023

Total backups available: 90

#### MOST RECENT SCAN

04/24/2023

Previous check: 70%

YSlow Grade

Previous check: 74%