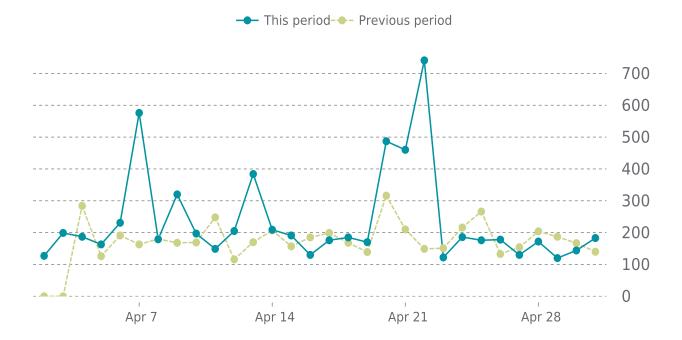

## **ANALYTICS**

Traffic up by: **37.1%** 04/01/2023 to 04/30/2023

#### **SESSIONS**