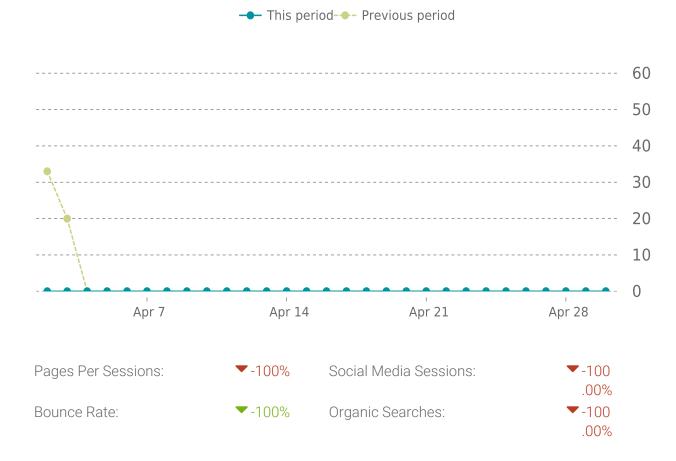

#### **UPTIME HISTORY**

| Event | Date       | Reason | Duration |
|-------|------------|--------|----------|
| UP    | 03/08/2023 | -      | 53d 9h   |

Traffic down by: **100%** 04/01/2023 to 04/30/2023

#### **SESSIONS**

Blooms 04/01/2023 - 04/30/2023