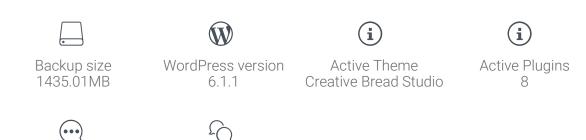

### **OVERVIEW**

Website: https://blackledgefacecenter.com/ IP Address: 34.105.30.128 WordPress Version: 6.1.1

#### BACKUPS

Backups created: 90; Latest one on: 05/02/2023 4:04

#### **UPDATES**

Updates performed: 1