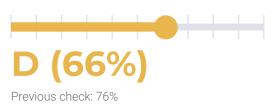

#### PERFORMANCE

PageSpeed score: 66; YSlow score: 79

Backups created: **30** 04/01/2023 to 04/30/2023 Total backups available: 90

#### PERFORMANCE HISTORY

| Date             | Load time | PageSpeed | YSlow   |
|------------------|-----------|-----------|---------|
| 04/24/2023 07:35 | 1.61 s    | D (66%)   | C (79%) |
| 04/17/2023 07:30 | 1.56 s    | C (76%)   | C (78%) |
| 04/03/2023 07:31 | 1.70 s    | C (74%)   | C (78%) |