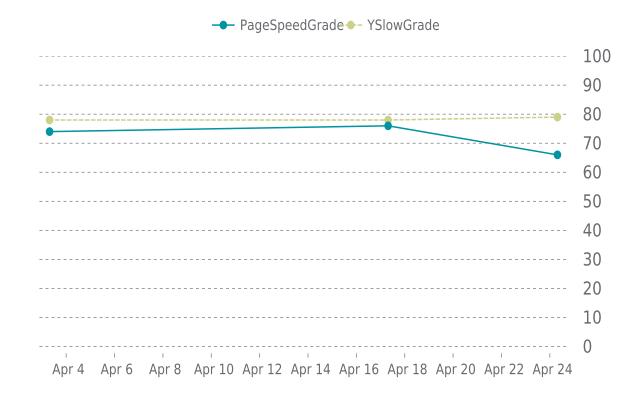

#### PERFORMANCE

PageSpeed score: 66; YSlow score: 79

Backups created: **30** 04/01/2023 to 04/30/2023 Total backups available: 90

Total performance checks: **3** 04/01/2023 to 04/30/2023

MOST RECENT SCAN

04/24/2023

PageSpeed Grade

PERFORMANCE OVERVIEW

#### PERFORMANCE HISTORY

| Date             | Load time | PageSpeed | YSlow   |
|------------------|-----------|-----------|---------|
| 04/24/2023 07:35 | 1.61 s    | D (66%)   | C (79%) |
| 04/17/2023 07:30 | 1.56 s    | C (76%)   | C (78%) |
| 04/03/2023 07:31 | 1.70 s    | C (74%)   | C (78%) |