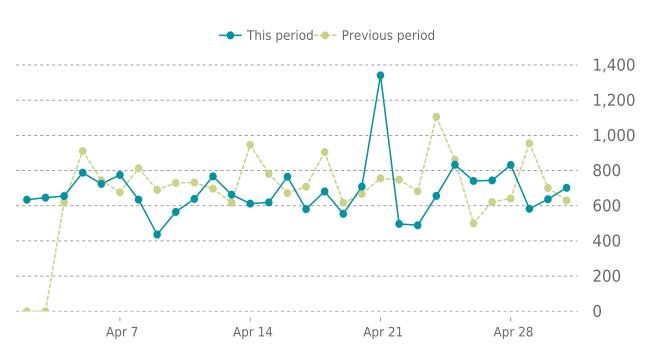

#### **ANALYTICS**

1.1% average decrease in sessions in the previous period

Traffic down by: **1.1%** 

#### SESSIONS

Total security checks: **4** 04/01/2023 to 04/30/2023