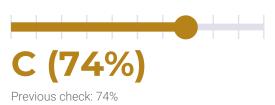

#### PERFORMANCE

PageSpeed score: 74; YSlow score: 80

Backups created: **30** 04/01/2023 to 04/30/2023 Total backups available: 89

### PERFORMANCE HISTORY

| Date             | Load time | PageSpeed | YSlow   |
|------------------|-----------|-----------|---------|
| 04/24/2023 05:14 | 1.28 s    | C (74%)   | B (80%) |
| 04/17/2023 04:09 | 1.52 s    | C (74%)   | B (80%) |
| 04/10/2023 08:01 | 1.94 s    | C (73%)   | B (80%) |
| 04/03/2023 07:31 | 1.59 s    | C (73%)   | B (80%) |