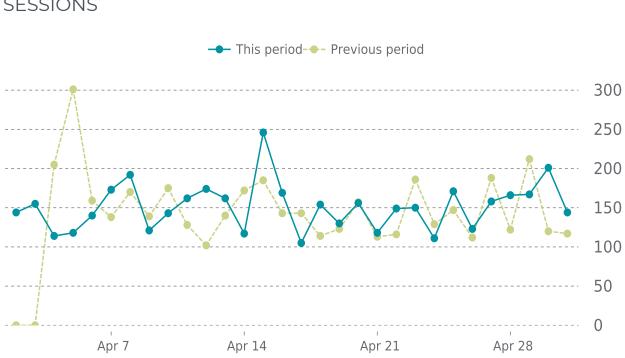

### ANALYTICS

6.5% average increase in sessions in the previous period

### UPTIME HISTORY

| Event | Date       | Reason | Duration |
|-------|------------|--------|----------|
| UP    | 02/09/2023 | -      | 80d 21h  |

Traffic up by: 6.5% 04/01/2023 to 04/30/2023

### SESSIONS