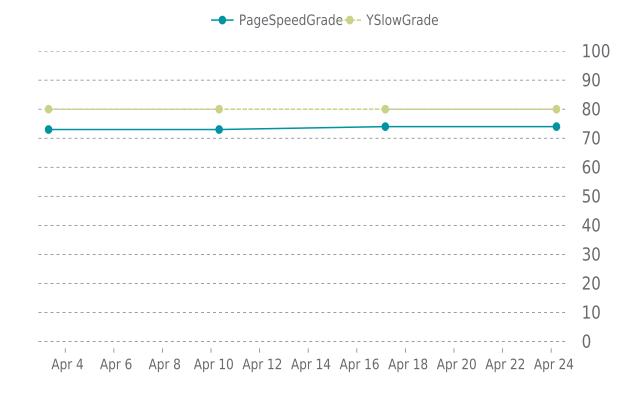

#### PERFORMANCE

PageSpeed score: 74; YSlow score: 80

Backups created: **30** 04/01/2023 to 04/30/2023 Total backups available: 89

Total performance checks: **4** 04/01/2023 to 04/30/2023

MOST RECENT SCAN

04/24/2023

PageSpeed Grade

#### PERFORMANCE OVERVIEW

### PERFORMANCE HISTORY

| Date             | Load time | PageSpeed | YSlow   |
|------------------|-----------|-----------|---------|
| 04/24/2023 05:14 | 1.28 s    | C (74%)   | B (80%) |
| 04/17/2023 04:09 | 1.52 s    | C (74%)   | B (80%) |
| 04/10/2023 08:01 | 1.94 s    | C (73%)   | B (80%) |
| 04/03/2023 07:31 | 1.59 s    | C (73%)   | B (80%) |