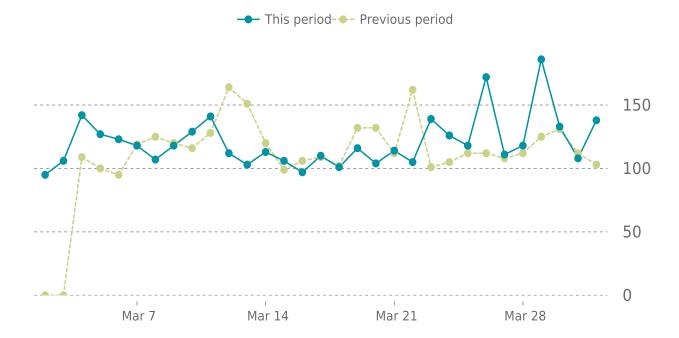

## **ANALYTICS**

Traffic up by: **9.2%** 

03/01/2023 to 03/31/2023

#### **SESSIONS**

#### **ANALYTICS**

9.2% average increase in sessions in the previous period