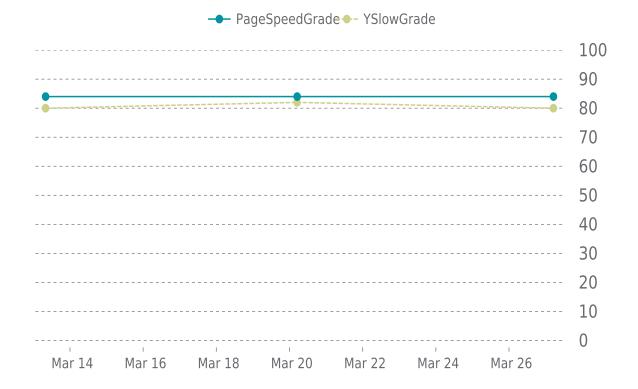

### **OPERFORMANCE**

Total performance checks: 3

03/01/2023 to 03/31/2023

#### PERFORMANCE OVERVIEW

#### PERFORMANCE HISTORY

| Date             | Load time | PageSpeed | YSlow   |
|------------------|-----------|-----------|---------|
| 03/27/2023 05:10 | 1.58 s    | B (84%)   | B (80%) |
| 03/20/2023 05:02 | 1.57 s    | B (84%)   | B (82%) |
| 03/13/2023 08:00 | 1.45 s    | B (84%)   | B (80%) |