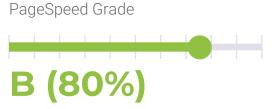

### MOST RECENT SCAN

03/27/2023

Previous check: 80%

YSlow Grade

Previous check: 84%

### PERFORMANCE HISTORY

| Date             | Load time | PageSpeed | YSlow   |
|------------------|-----------|-----------|---------|
| 03/27/2023 07:00 | 1.52 s    | B (80%)   | B (85%) |
| 03/20/2023 08:01 | 1.16 s    | B (80%)   | B (84%) |
| 03/13/2023 07:01 | 1.50 s    | B (80%)   | B (85%) |
| 03/06/2023 08:04 | 1.66 s    | B (80%)   | B (85%) |