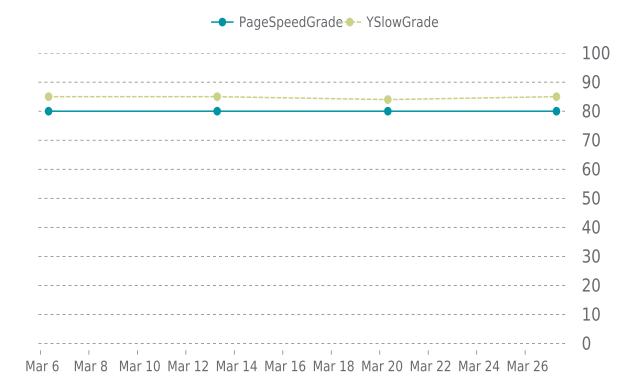

### **PERFORMANCE**

PageSpeed score: 80; YSlow score: 85

Backups created: **31** 03/01/2023 to 03/31/2023

Total backups available: 90

Total performance checks: 4

03/01/2023 to 03/31/2023

### PERFORMANCE HISTORY

| Date             | Load time | PageSpeed | YSlow   |
|------------------|-----------|-----------|---------|
| 03/27/2023 07:00 | 1.52 s    | B (80%)   | B (85%) |
| 03/20/2023 08:01 | 1.16 s    | B (80%)   | B (84%) |
| 03/13/2023 07:01 | 1.50 s    | B (80%)   | B (85%) |
| 03/06/2023 08:04 | 1.66 s    | B (80%)   | B (85%) |