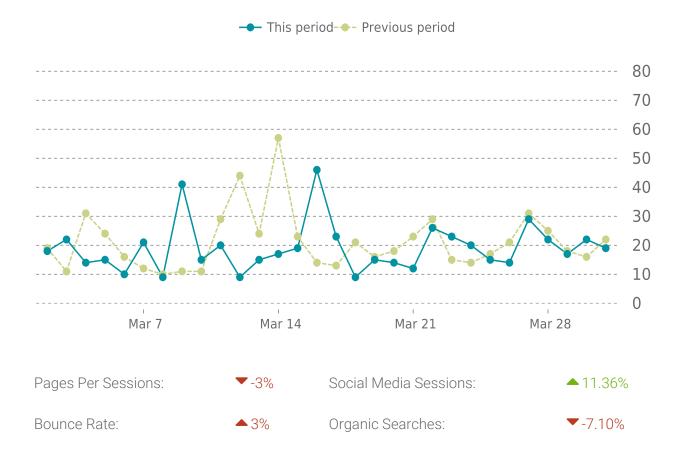

### **OVERVIEW**

Sessions

0.6K

Pageviews

**1.6K ▼** -7%

Session duration

### **SESSIONS**

| Referrers      | Sessions |
|----------------|----------|
| google         | 282      |
| (direct)       | 214      |
| bing           | 23       |
| m.facebook.com | 22       |
| yahoo          | 14       |

| Keywords              | Sessions |
|-----------------------|----------|
| 0ebbe3a3e37-[ LIST_EM | 4        |

| Pages                       | Sessions |
|-----------------------------|----------|
| /                           | 595      |
| /gallery/                   | 251      |
| /services-at-southern-oaks/ | 141      |
| /contact-southern-oak s     | 122      |
| /southern-oaks-venue/       | 118      |

| Countries     | Sessions |
|---------------|----------|
| United States | 585      |
| Canada        | 20       |
| China         | 3        |
| India         | 3        |
| South Korea   | 3        |