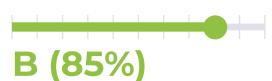

### MOST RECENT SCAN

03/27/2023

Previous check: 80%

YSlow Grade

Previous check: 84%

### PERFORMANCE HISTORY

| Date             | Load time | PageSpeed | YSlow   |
|------------------|-----------|-----------|---------|
| 03/27/2023 07:00 | 1.52 s    | B (80%)   | B (85%) |
| 03/20/2023 08:01 | 1.16 s    | B (80%)   | B (84%) |
| 03/13/2023 07:01 | 1.50 s    | B (80%)   | B (85%) |
| 03/06/2023 08:04 | 1.66 s    | B (80%)   | B (85%) |