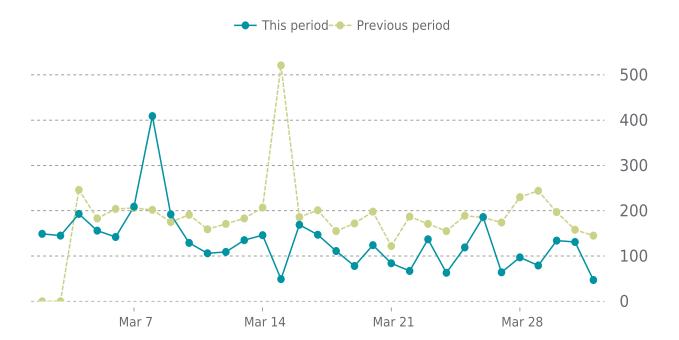

### **ANALYTICS**

28.2% average decrease in sessions in the previous period

### **UPTIME HISTORY**

| Event | Date       | Reason | Duration |
|-------|------------|--------|----------|
| UP    | 02/09/2023 | -      | 50d 21h  |

Traffic down by: 28.2%

03/01/2023 to 03/31/2023

### **SESSIONS**