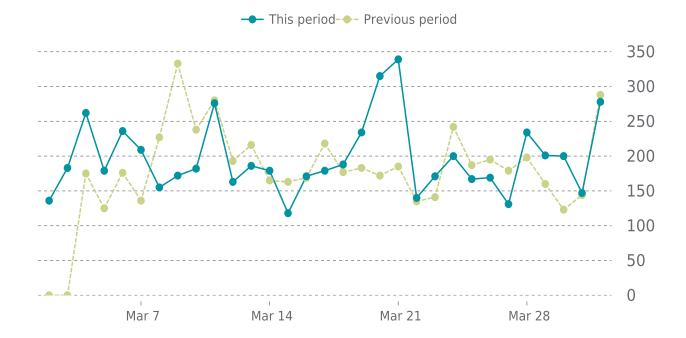

## **ANALYTICS**

Traffic up by: **10.4%** 03/01/2023 to 03/31/2023

#### **SESSIONS**

#### **ANALYTICS**

10.4% average increase in sessions in the previous period