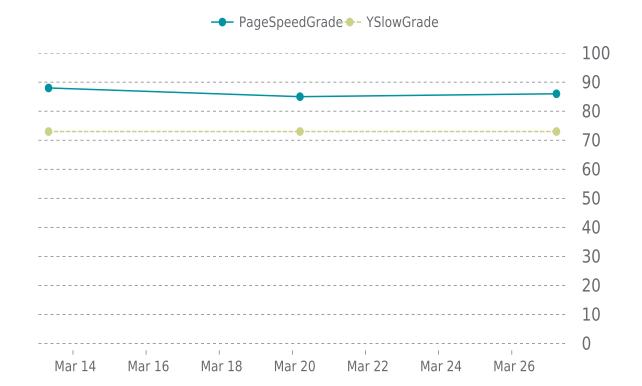

#### PERFORMANCE OVERVIEW

#### PERFORMANCE HISTORY

| Date             | Load time | PageSpeed | YSlow   |
|------------------|-----------|-----------|---------|
| 03/27/2023 05:19 | 1.82 s    | B (86%)   | C (73%) |
| 03/20/2023 05:00 | 1.95 s    | B (85%)   | C (73%) |
| 03/13/2023 08:01 | 1.55 s    | B (88%)   | C (73%) |