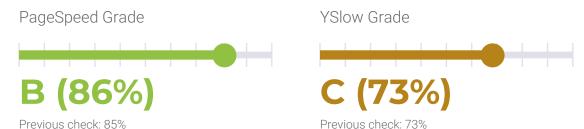

#### **PERFORMANCE**

PageSpeed score: 86; YSlow score: 73

Backups created: **31** 03/01/2023 to 03/31/2023

Total backups available: 90

### **PERFORMANCE**

Total performance checks: 3

03/01/2023 to 03/31/2023

#### MOST RECENT SCAN

03/27/2023